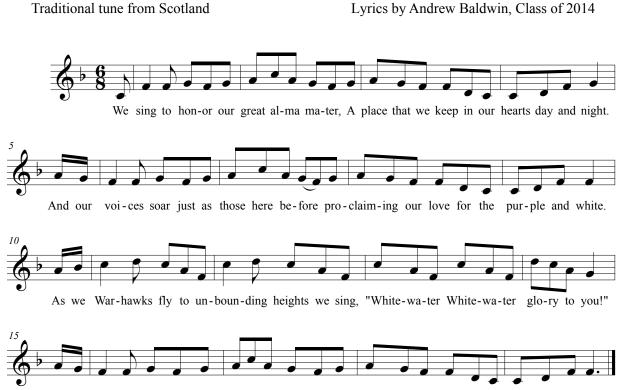

#### COMMENCEMENT PROGRAM ——

10 A.M. MAY 11, 2024

| PROCESSIONAL                                      | "March" from Second Suite in F by Gustav Holst<br>Performed by the Faculty Brass Quintet: Michael Hackett and<br>Christopher Ramaekers, trumpet; Dafydd Bevil, horn; Alex<br>Fielder, trombone; Joshua Biere, tuba |
|---------------------------------------------------|--------------------------------------------------------------------------------------------------------------------------------------------------------------------------------------------------------------------|
| CARRIER OF THE MACE                               | <b>Max L. White, MFA</b><br>Professor of Art and Design<br>2023 W.P. Roseman Excellence in Teaching Award Recipient                                                                                                |
| Welcome                                           | <b>Corey A. King, Ed.D.</b><br>Chancellor                                                                                                                                                                          |
| NATIONAL ANTHEM                                   | "The Star-Spangled Banner" by Francis Scott Key<br>Led by Tommy Devona, B.M.                                                                                                                                       |
| Recognition of Student<br>Achievement and Service | John D. Chenoweth, Ed.D.<br>Provost and Vice Chancellor for Academic Affairs                                                                                                                                       |
| Presentation<br>of Student Speaker                | Kristin Fillhouer, M.S.<br>Interim Vice Chancellor for Student Affairs                                                                                                                                             |
| Student Speaker                                   | Dylan Riley, BBA                                                                                                                                                                                                   |
| PRESENTATION OF<br>Commencement Speaker           | Katie Kuznacic, MBA<br>Vice Chancellor for University Relations                                                                                                                                                    |
| Commencement Speaker                              | Scott Wrobbel, BBA                                                                                                                                                                                                 |
| PRESENTATION OF<br>Candidates for Degrees         | John D. Chenoweth                                                                                                                                                                                                  |
| CONFERRING OF DEGREES                             | Corey A. King                                                                                                                                                                                                      |
| Alma Mater                                        | Traditional Scottish tune/Andrew Baldwin '14<br>Led by Tanner Engeseth, B.M.; words and music on page 47                                                                                                           |
| Recessional                                       | "Allegro" from Water Music by George Frideric Handel<br>Performed by the Student Brass Quintet                                                                                                                     |

#### 3 p.m. May 11, 2024

| PROCESSIONAL                                      | "March" from Second Suite in F by Gustav Holst<br>Performed by the Student Brass Quintet: Matthew Harvey and<br>Ryan Maddix, trumpet; Madison Mudrak, horn; Alex Fiedler,<br>trombone; Tyan Cleaver, tuba |
|---------------------------------------------------|-----------------------------------------------------------------------------------------------------------------------------------------------------------------------------------------------------------|
| CARRIER OF THE MACE                               | <b>Max L. White, MFA</b><br>Professor of Art and Design<br>2023 W.P. Roseman Excellence in Teaching Award Recipient                                                                                       |
| Welcome                                           | <b>Corey A. King, Ed.D.</b><br>Chancellor                                                                                                                                                                 |
| NATIONAL ANTHEM                                   | "The Star-Spangled Banner" by Francis Scott Key<br>Led by Tanner Engeseth, B.M.                                                                                                                           |
| Recognition of Student<br>Achievement and Service | John D. Chenoweth, Ed.D.<br>Provost and Vice Chancellor for Academic Affairs                                                                                                                              |
| Presentation<br>of Student Speaker                | <b>Ryan Callahan, M.S.</b><br>Assistant Chancellor and Director of Intercollegiate Athletics                                                                                                              |
| Student Speaker                                   | Ty Jahnke, M.S.                                                                                                                                                                                           |
| Presentation of<br>Commencement Speaker           | Katie Kuznacic, MBA<br>Vice Chancellor for University Relations                                                                                                                                           |
| Commencement Speaker                              | Crystal McClain, MSW                                                                                                                                                                                      |
| PRESENTATION OF<br>Candidates for Degrees         | John D. Chenoweth                                                                                                                                                                                         |
| CONFERRING OF DEGREES                             | Corey A. King                                                                                                                                                                                             |
| Alma Mater                                        | Traditional Scottish tune/Andrew Baldwin '14<br>Led by Tanner Engeseth; words and music on page 47                                                                                                        |
| RECESSIONAL                                       | "Allegro" from Water Music by George Frideric Handel<br>Performed by the Student Brass Quintet                                                                                                            |