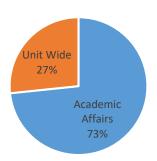

### Total Funds by Division (in Percent's)

#### **Total Funds by Division (in Percents)**

#### All Funds by Division

|                                 | FTE     | Salary      | Operating Expenses | Total       |
|---------------------------------|---------|-------------|--------------------|-------------|
| Academic Affairs                | 843.71  | 62,240,327  | 11,706,050         | 73,946,377  |
| Administrative<br>Affairs       | 156.13  | 12,577,558  | 6,305,466          | 18,883,024  |
| Athletics                       | 49.18   | 3,096,954   | 2,006,000          | 5,102,954   |
| Chancellor Unit                 | 11.00   | 1,835,382   | 724,031            | 2,559,413   |
| Financial Aid &<br>Debt Service | 0.00    | 0           | 107,960,200        | 107,960,200 |
| Segregated Fees                 | 0.00    | 4,600       | 281,727            | 286,327     |
| Student Affairs                 | 185.50  | 14,273,416  | 20,086,412         | 34,359,828  |
| University<br>Advancement       | 21.55   | 1,689,033   | 267,167            | 1,956,200   |
| Unit-wide                       | 0.00    | 18,653,180  | 3,361,493          | 22,014,673  |
| All Divisions                   | 1267.07 | 114,370,450 | 152,698,546        | 267,068,996 |