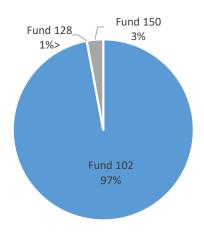

| Athletics | FTE   | Salary    | Operating<br>Expenses | Total     |
|-----------|-------|-----------|-----------------------|-----------|
| Fund 102  | 33.23 | 1,819,082 | 30,000                | 1,849,082 |
| Fund 128  | 12.79 | 1,277,872 | 1,976,000             | 3,253,872 |
| Fund 136  | 1.79  | 0         | 0                     | 0         |
| Fund 233  | 1.37  | 0         | 0                     | 0         |
| All Funds | 49.18 | 3,096,954 | 2,006,000             | 5,102,954 |