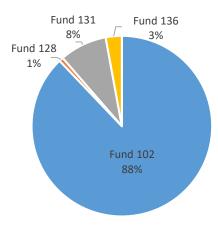

- · Career and Leadership Development
- · Children's Center
- · Health and Counseling Services
- · University Housing

| University<br>Advancement | FTE   | Salary    | Operating Expenses | Total     |
|---------------------------|-------|-----------|--------------------|-----------|
| Fund 102                  | 17.80 | 1,262,580 | 146,667            | 1,409,247 |
| Fund 128                  | 1.00  | 94,879    | (69,500)           | 25,379    |
| Fund 233                  | 2.75  | 331,574   | 190,000            | 521,574   |
| All Funds                 | 21.55 | 1,689,033 | 267,167            | 1,956,200 |