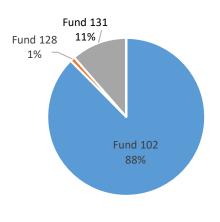

| Athletics | FTE   | Salary    | Operating<br>Expenses | Total     |
|-----------|-------|-----------|-----------------------|-----------|
| Fund 102  | 33.23 | 1,819,082 | 30,000                | 1,849,082 |
| Fund 128  | 12.79 | 1,277,872 | 1,976,000             | 3,253,872 |
| Fund 136  | 1.79  | 0         | 0                     | 0         |
| Fund 233  | 1.37  | 0         | 0                     | 0         |
| All Funds | 49.18 | 3,096,954 | 2,006,000             | 5,102,954 |