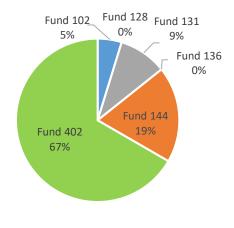

| Unit-wide | FTE  | Salary      | Operating<br>Expenses | Total       |
|-----------|------|-------------|-----------------------|-------------|
| Fund 102  | 0.00 | 22,011,896  | 0                     | 22,011,896  |
| Fund 104  | 0.00 | (189,257)   | (5,000)               | (194,257)   |
| Fund 131  | 0.00 | (1,609,495) | (119,626)             | (1,729,121) |
| Fund 132  | 0.00 | (79,586)    | (164,470)             | (244,056)   |
| Fund 136  | 0.00 | 8,725       | 17,950                | 26,675      |
| Fund 144  | 0.00 | (37,125)    | 0                     | (37,125)    |
| Fund 189  | 0.00 | (1,721,951) | (339,761)             | (2,061,712) |
| Fund 231  | 0.00 | 0           | 3,972,400             | 3,972,400   |
| Fund 402  | 0.00 | 269,973     | 0                     | 269,973     |
| All Funds | 0.00 | 18,653,180  | 3,361,493             | 22,014,673  |