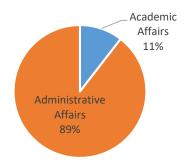

# FY 18/19 Division Budgets – Administrative Affairs, Chancellor's Unit, Athletics, and Unit-wide

| Administrative<br>Affairs | FTE    | Salary     | Operating Expenses | Total      |
|---------------------------|--------|------------|--------------------|------------|
| Fund 102                  | 127.50 | 7,588,589  | 791,437            | 8,380,026  |
| Fund 109                  | 0.00   | 0          | 3,167,710          | 3,167,710  |
| Fund 118                  | 0.00   | 0          | 198,000            | 198,000    |
| Fund 128                  | 15.63  | 1,047,731  | 660,520            | 1,708,251  |
| Fund 131                  | 13.00  | 597,087    | 0                  | 597,087    |
| Fund 133                  | 0.00   | 945,707    | 155,199            | 1,100,906  |
| Fund 136                  | 0.00   | 0          | 10,000             | 10,000     |
| Fund 144                  | 0.00   | 2,364,555  | 973,000            | 3,337,555  |
| Fund 150                  | 0.00   | 33,889     | 349,600            | 383,489    |
| All Funds                 | 156.13 | 12,577,558 | 6,305,466          | 18,883,024 |