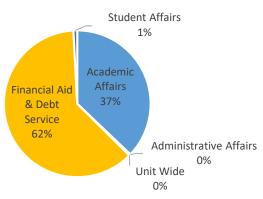

#### All Funds by Division

|                                 | FTE     | Salary      | Operating Expenses | Total       |
|---------------------------------|---------|-------------|--------------------|-------------|
| Academic Affairs                | 843.71  | 62,240,327  | 11,706,050         | 73,946,377  |
| Administrative<br>Affairs       | 156.13  | 12,577,558  | 6,305,466          | 18,883,024  |
| Athletics                       | 49.18   | 3,096,954   | 2,006,000          | 5,102,954   |
| Chancellor Unit                 | 11.00   | 1,835,382   | 724,031            | 2,559,413   |
| Financial Aid &<br>Debt Service | 0.00    | 0           | 107,960,200        | 107,960,200 |
| Segregated Fees                 | 0.00    | 4,600       | 281,727            | 286,327     |
| Student Affairs                 | 185.50  | 14,273,416  | 20,086,412         | 34,359,828  |
| University<br>Advancement       | 21.55   | 1,689,033   | 267,167            | 1,956,200   |
| Unit-wide                       | 0.00    | 18,653,180  | 3,361,493          | 22,014,673  |
| All Divisions                   | 1267.07 | 114,370,450 | 152,698,546        | 267,068,996 |

### Total Funds by Division (in Percent's)

#### **Total Funds by Division (in Percents)**