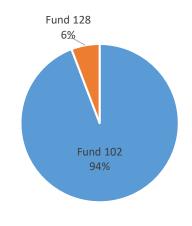

| Chancellor Unit | FTE   | Salary    | Operating Expenses | Total     |
|-----------------|-------|-----------|--------------------|-----------|
| Fund 102        | 9.00  | 1,744,258 | 645,931            | 2,390,189 |
| Fund 128        | 0.00  | 0         | 73,100             | 73,100    |
| Fund 131        | 1.00  | 91,124    | 5,000              | 96,124    |
| Fund 136        | 1.00  | 0         | 0                  | 0         |
| All Funds       | 11.00 | 1,835,382 | 724,031            | 2,559,413 |