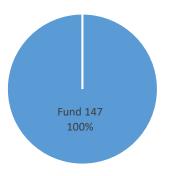

#### **Student Assist**

|           | FTE  | Salary | Operating<br>Expenses | Total   |
|-----------|------|--------|-----------------------|---------|
| Fund 147  | 0.00 | 0      | 155,000               | 155,000 |
| All Funds | 0.00 | 0      | 155,000               | 155,000 |