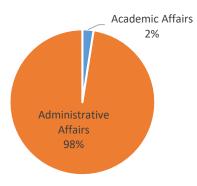

# FY 18/19 Division Budgets – Administrative Affairs, Chancellor's Unit, Athletics, and Unit-wide

| Administrative<br>Affairs | FTE    | Salary     | Operating Expenses | Total      |
|---------------------------|--------|------------|--------------------|------------|
| Fund 102                  | 127.50 | 7,588,589  | 791,437            | 8,380,026  |
| Fund 109                  | 0.00   | 0          | 3,167,710          | 3,167,710  |
| Fund 118                  | 0.00   | 0          | 198,000            | 198,000    |
| Fund 128                  | 15.63  | 1,047,731  | 660,520            | 1,708,251  |
| Fund 131                  | 13.00  | 597,087    | 0                  | 597,087    |
| Fund 133                  | 0.00   | 945,707    | 155,199            | 1,100,906  |
| Fund 136                  | 0.00   | 0          | 10,000             | 10,000     |
| Fund 144                  | 0.00   | 2,364,555  | 973,000            | 3,337,555  |
| Fund 150                  | 0.00   | 33,889     | 349,600            | 383,489    |
| All Funds                 | 156.13 | 12,577,558 | 6,305,466          | 18,883,024 |

#### Administrative Affairs departments include:

- · Budget, Planning and Analysis
- · Financial Services
- · Risk Management and Safety
- · Visitor and Parking Services

- · Facilities Planning and Management
- · Human Resources and Diversity
- · Police Services

| Chancellor Unit | FTE   | Salary    | Operating Expenses | Total     |
|-----------------|-------|-----------|--------------------|-----------|
| Fund 102        | 9.00  | 1,744,258 | 645,931            | 2,390,189 |
| Fund 128        | 0.00  | 0         | 73,100             | 73,100    |
| Fund 131        | 1.00  | 91,124    | 5,000              | 96,124    |
| Fund 136        | 1.00  | 0         | 0                  | 0         |
| All Funds       | 11.00 | 1,835,382 | 724,031            | 2,559,413 |

| Athletics | FTE   | Salary    | Operating<br>Expenses | Total     |
|-----------|-------|-----------|-----------------------|-----------|
| Fund 102  | 33.23 | 1,819,082 | 30,000                | 1,849,082 |
| Fund 128  | 12.79 | 1,277,872 | 1,976,000             | 3,253,872 |
| Fund 136  | 1.79  | 0         | 0                     | 0         |
| Fund 233  | 1.37  | 0         | 0                     | 0         |
| All Funds | 49.18 | 3,096,954 | 2,006,000             | 5,102,954 |

| Unit-wide | FTE  | Salary      | Operating<br>Expenses | Total       |
|-----------|------|-------------|-----------------------|-------------|
| Fund 102  | 0.00 | 22,011,896  | 0                     | 22,011,896  |
| Fund 104  | 0.00 | (189,257)   | (5,000)               | (194,257)   |
| Fund 131  | 0.00 | (1,609,495) | (119,626)             | (1,729,121) |
| Fund 132  | 0.00 | (79,586)    | (164,470)             | (244,056)   |
| Fund 136  | 0.00 | 8,725       | 17,950                | 26,675      |
| Fund 144  | 0.00 | (37,125)    | 0                     | (37,125)    |
| Fund 189  | 0.00 | (1,721,951) | (339,761)             | (2,061,712) |
| Fund 231  | 0.00 | 0           | 3,972,400             | 3,972,400   |
| Fund 402  | 0.00 | 269,973     | 0                     | 269,973     |
| All Funds | 0.00 | 18,653,180  | 3,361,493             | 22,014,673  |