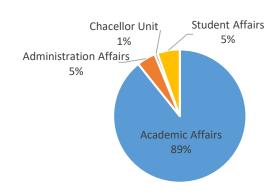

### **Academic Affairs**

| Academic Affairs | FTE    | Salary     | Operating<br>Expenses | Total      |
|------------------|--------|------------|-----------------------|------------|
| Fund 102         | 632.20 | 46,181,883 | 5,471,847             | 51,653,730 |
| Fund 104         | 4.60   | 189,257    | 5,000                 | 194,257    |
| Fund 128         | 6.80   | 965,424    | 2,192,999             | 3,158,423  |
| Fund 131         | 166.17 | 10,802,058 | 915,788               | 11,717,846 |
| Fund 132         | 0.44   | 79,586     | 164,470               | 244,056    |
| Fund 133         | 0.44   | 0          | 0                     | 0          |
| Fund 136         | 6.00   | 1,716,866  | 2,171,425             | 3,888,291  |
| Fund 144         | 4.22   | 28,000     | 57,000                | 85,000     |
| Fund 147         | 0.00   | 0          | 155,000               | 155,000    |
| Fund 150         | 0.69   | 5,000      | 40,000                | 45,000     |
| Fund 189         | 12.15  | 1,721,951  | 339,761               | 2,061,712  |
| Fund 233         | 1.00   | 0          | 0                     | 0          |
| Fund 402         | 9.00   | 550,302    | 192,760               | 743,062    |
| All Funds        | 843.71 | 62,240,327 | 11,706,050            | 73,946,377 |

#### **Academic Affairs Budget Total by Fund (in Percent)**