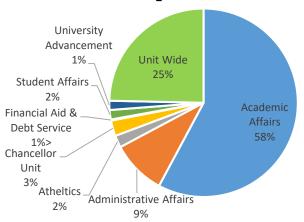

#### All Funds by Division

|                                 | FTE     | Salary      | Operating Expenses | Total       |
|---------------------------------|---------|-------------|--------------------|-------------|
| Academic Affairs                | 843.71  | 62,240,327  | 11,706,050         | 73,946,377  |
| Administrative<br>Affairs       | 156.13  | 12,577,558  | 6,305,466          | 18,883,024  |
| Athletics                       | 49.18   | 3,096,954   | 2,006,000          | 5,102,954   |
| Chancellor Unit                 | 11.00   | 1,835,382   | 724,031            | 2,559,413   |
| Financial Aid &<br>Debt Service | 0.00    | 0           | 107,960,200        | 107,960,200 |
| Segregated Fees                 | 0.00    | 4,600       | 281,727            | 286,327     |
| Student Affairs                 | 185.50  | 14,273,416  | 20,086,412         | 34,359,828  |
| University<br>Advancement       | 21.55   | 1,689,033   | 267,167            | 1,956,200   |
| Unit-wide                       | 0.00    | 18,653,180  | 3,361,493          | 22,014,673  |
| All Divisions                   | 1267.07 | 114,370,450 | 152,698,546        | 267,068,996 |

### Total Funds by Division (in Percent's)

#### **Total Funds by Division (in Percents)**