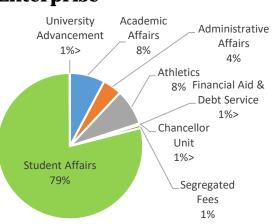

#### All Funds by Division

|                                 | FTE     | Salary      | Operating Expenses | Total       |
|---------------------------------|---------|-------------|--------------------|-------------|
| Academic Affairs                | 843.71  | 62,240,327  | 11,706,050         | 73,946,377  |
| Administrative<br>Affairs       | 156.13  | 12,577,558  | 6,305,466          | 18,883,024  |
| Athletics                       | 49.18   | 3,096,954   | 2,006,000          | 5,102,954   |
| Chancellor Unit                 | 11.00   | 1,835,382   | 724,031            | 2,559,413   |
| Financial Aid &<br>Debt Service | 0.00    | 0           | 107,960,200        | 107,960,200 |
| Segregated Fees                 | 0.00    | 4,600       | 281,727            | 286,327     |
| Student Affairs                 | 185.50  | 14,273,416  | 20,086,412         | 34,359,828  |
| University<br>Advancement       | 21.55   | 1,689,033   | 267,167            | 1,956,200   |
| Unit-wide                       | 0.00    | 18,653,180  | 3,361,493          | 22,014,673  |
| All Divisions                   | 1267.07 | 114,370,450 | 152,698,546        | 267,068,996 |

### Total Funds by Division (in Percent's)

#### **Total Funds by Division (in Percents)**