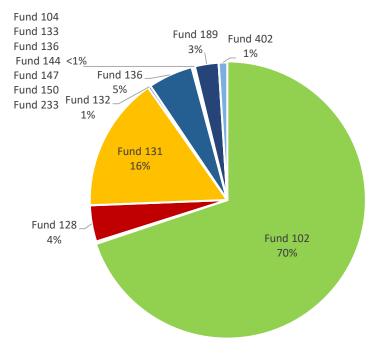

### **Academic Affairs**

| Academic Affairs | FTE    | Salary     | Operating<br>Expenses | Total      |
|------------------|--------|------------|-----------------------|------------|
| Fund 102         | 632.20 | 46,181,883 | 5,471,847             | 51,653,730 |
| Fund 104         | 4.60   | 189,257    | 5,000                 | 194,257    |
| Fund 128         | 6.80   | 965,424    | 2,192,999             | 3,158,423  |
| Fund 131         | 166.17 | 10,802,058 | 915,788               | 11,717,846 |
| Fund 132         | 0.44   | 79,586     | 164,470               | 244,056    |
| Fund 133         | 0.44   | 0          | 0                     | 0          |
| Fund 136         | 6.00   | 1,716,866  | 2,171,425             | 3,888,291  |
| Fund 144         | 4.22   | 28,000     | 57,000                | 85,000     |
| Fund 147         | 0.00   | 0          | 155,000               | 155,000    |
| Fund 150         | 0.69   | 5,000      | 40,000                | 45,000     |
| Fund 189         | 12.15  | 1,721,951  | 339,761               | 2,061,712  |
| Fund 233         | 1.00   | 0          | 0                     | 0          |
| Fund 402         | 9.00   | 550,302    | 192,760               | 743,062    |
| All Funds        | 843.71 | 62,240,327 | 11,706,050            | 73,946,377 |

#### **Academic Affairs Budget Total by Fund (in Percent)**