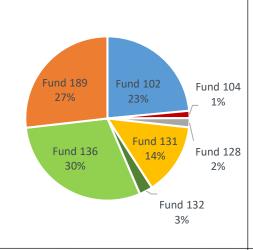

| Unit-wide | FTE  | Salary      | Operating<br>Expenses | Total       |
|-----------|------|-------------|-----------------------|-------------|
| Fund 102  | 0.00 | 22,011,896  | 0                     | 22,011,896  |
| Fund 104  | 0.00 | (189,257)   | (5,000)               | (194,257)   |
| Fund 131  | 0.00 | (1,609,495) | (119,626)             | (1,729,121) |
| Fund 132  | 0.00 | (79,586)    | (164,470)             | (244,056)   |
| Fund 136  | 0.00 | 8,725       | 17,950                | 26,675      |
| Fund 144  | 0.00 | (37,125)    | 0                     | (37,125)    |
| Fund 189  | 0.00 | (1,721,951) | (339,761)             | (2,061,712) |
| Fund 231  | 0.00 | 0           | 3,972,400             | 3,972,400   |
| Fund 402  | 0.00 | 269,973     | 0                     | 269,973     |
| All Funds | 0.00 | 18,653,180  | 3,361,493             | 22,014,673  |