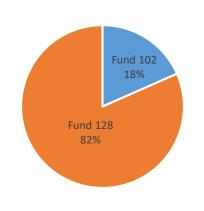

# FY 18/19 Division Budgets – Administrative Affairs, Chancellor's Unit, Athletics, and Unit-wide

| Administrative<br>Affairs | FTE    | Salary     | Operating Expenses | Total      |
|---------------------------|--------|------------|--------------------|------------|
| Fund 102                  | 127.50 | 7,588,589  | 791,437            | 8,380,026  |
| Fund 109                  | 0.00   | 0          | 3,167,710          | 3,167,710  |
| Fund 118                  | 0.00   | 0          | 198,000            | 198,000    |
| Fund 128                  | 15.63  | 1,047,731  | 660,520            | 1,708,251  |
| Fund 131                  | 13.00  | 597,087    | 0                  | 597,087    |
| Fund 133                  | 0.00   | 945,707    | 155,199            | 1,100,906  |
| Fund 136                  | 0.00   | 0          | 10,000             | 10,000     |
| Fund 144                  | 0.00   | 2,364,555  | 973,000            | 3,337,555  |
| Fund 150                  | 0.00   | 33,889     | 349,600            | 383,489    |
| All Funds                 | 156.13 | 12,577,558 | 6,305,466          | 18,883,024 |