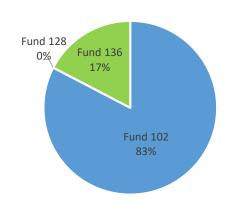

| Chancellor Unit | FTE   | Salary    | Operating Expenses | Total     |
|-----------------|-------|-----------|--------------------|-----------|
| Fund 102        | 9.00  | 1,744,258 | 645,931            | 2,390,189 |
| Fund 128        | 0.00  | 0         | 73,100             | 73,100    |
| Fund 131        | 1.00  | 91,124    | 5,000              | 96,124    |
| Fund 136        | 1.00  | 0         | 0                  | 0         |
| All Funds       | 11.00 | 1,835,382 | 724,031            | 2,559,413 |