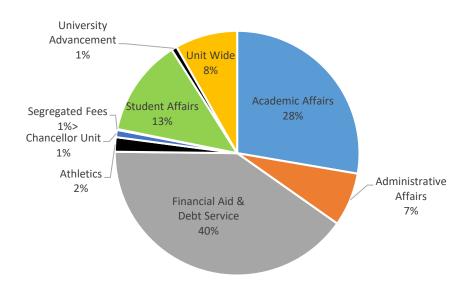

#### All Funds by Division

|                                 | FTE     | Salary      | Operating Expenses | Total       |
|---------------------------------|---------|-------------|--------------------|-------------|
| Academic Affairs                | 843.71  | 62,240,327  | 11,706,050         | 73,946,377  |
| Administrative<br>Affairs       | 156.13  | 12,577,558  | 6,305,466          | 18,883,024  |
| Athletics                       | 49.18   | 3,096,954   | 2,006,000          | 5,102,954   |
| Chancellor Unit                 | 11.00   | 1,835,382   | 724,031            | 2,559,413   |
| Financial Aid &<br>Debt Service | 0.00    | 0           | 107,960,200        | 107,960,200 |
| Segregated Fees                 | 0.00    | 4,600       | 281,727            | 286,327     |
| Student Affairs                 | 185.50  | 14,273,416  | 20,086,412         | 34,359,828  |
| University<br>Advancement       | 21.55   | 1,689,033   | 267,167            | 1,956,200   |
| Unit-wide                       | 0.00    | 18,653,180  | 3,361,493          | 22,014,673  |
| All Divisions                   | 1267.07 | 114,370,450 | 152,698,546        | 267,068,996 |

### Total Funds by Division (in Percent's)

#### **Total Funds by Division (in Percents)**