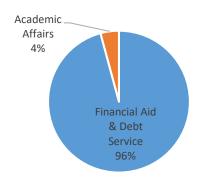

#### All Funds by Division

|                                 | FTE     | Salary      | Operating Expenses | Total       |
|---------------------------------|---------|-------------|--------------------|-------------|
| Academic Affairs                | 843.71  | 62,240,327  | 11,706,050         | 73,946,377  |
| Administrative<br>Affairs       | 156.13  | 12,577,558  | 6,305,466          | 18,883,024  |
| Athletics                       | 49.18   | 3,096,954   | 2,006,000          | 5,102,954   |
| Chancellor Unit                 | 11.00   | 1,835,382   | 724,031            | 2,559,413   |
| Financial Aid &<br>Debt Service | 0.00    | 0           | 107,960,200        | 107,960,200 |
| Segregated Fees                 | 0.00    | 4,600       | 281,727            | 286,327     |
| Student Affairs                 | 185.50  | 14,273,416  | 20,086,412         | 34,359,828  |
| University<br>Advancement       | 21.55   | 1,689,033   | 267,167            | 1,956,200   |
| Unit-wide                       | 0.00    | 18,653,180  | 3,361,493          | 22,014,673  |
| All Divisions                   | 1267.07 | 114,370,450 | 152,698,546        | 267,068,996 |