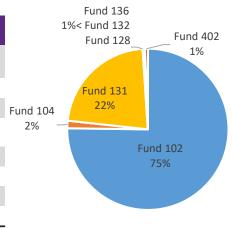

### **Academic Affairs**

| Academic Affairs | FTE    | Salary     | Operating<br>Expenses | Total      |
|------------------|--------|------------|-----------------------|------------|
| Fund 102         | 632.20 | 46,181,883 | 5,471,847             | 51,653,730 |
| Fund 104         | 4.60   | 189,257    | 5,000                 | 194,257    |
| Fund 128         | 6.80   | 965,424    | 2,192,999             | 3,158,423  |
| Fund 131         | 166.17 | 10,802,058 | 915,788               | 11,717,846 |
| Fund 132         | 0.44   | 79,586     | 164,470               | 244,056    |
| Fund 133         | 0.44   | 0          | 0                     | 0          |
| Fund 136         | 6.00   | 1,716,866  | 2,171,425             | 3,888,291  |
| Fund 144         | 4.22   | 28,000     | 57,000                | 85,000     |
| Fund 147         | 0.00   | 0          | 155,000               | 155,000    |
| Fund 150         | 0.69   | 5,000      | 40,000                | 45,000     |
| Fund 189         | 12.15  | 1,721,951  | 339,761               | 2,061,712  |
| Fund 233         | 1.00   | 0          | 0                     | 0          |
| Fund 402         | 9.00   | 550,302    | 192,760               | 743,062    |
| All Funds        | 843.71 | 62,240,327 | 11,706,050            | 73,946,377 |