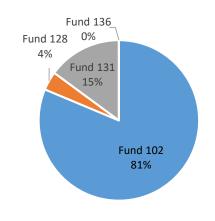

| Chancellor Unit | FTE   | Salary    | Operating Expenses | Total     |
|-----------------|-------|-----------|--------------------|-----------|
| Fund 102        | 9.00  | 1,744,258 | 645,931            | 2,390,189 |
| Fund 128        | 0.00  | 0         | 73,100             | 73,100    |
| Fund 131        | 1.00  | 91,124    | 5,000              | 96,124    |
| Fund 136        | 1.00  | 0         | 0                  | 0         |
| All Funds       | 11.00 | 1,835,382 | 724,031            | 2,559,413 |