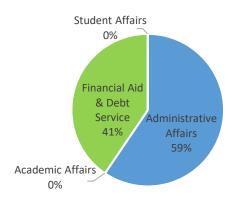

# FY 18/19 Division Budgets – Administrative Affairs, Chancellor's Unit, Athletics, and Unit-wide

| Administrative<br>Affairs | FTE    | Salary     | Operating Expenses | Total      |
|---------------------------|--------|------------|--------------------|------------|
| Fund 102                  | 127.50 | 7,588,589  | 791,437            | 8,380,026  |
| Fund 109                  | 0.00   | 0          | 3,167,710          | 3,167,710  |
| Fund 118                  | 0.00   | 0          | 198,000            | 198,000    |
| Fund 128                  | 15.63  | 1,047,731  | 660,520            | 1,708,251  |
| Fund 131                  | 13.00  | 597,087    | 0                  | 597,087    |
| Fund 133                  | 0.00   | 945,707    | 155,199            | 1,100,906  |
| Fund 136                  | 0.00   | 0          | 10,000             | 10,000     |
| Fund 144                  | 0.00   | 2,364,555  | 973,000            | 3,337,555  |
| Fund 150                  | 0.00   | 33,889     | 349,600            | 383,489    |
| All Funds                 | 156.13 | 12,577,558 | 6,305,466          | 18,883,024 |