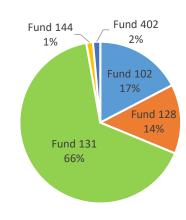

### **Academic Affairs**

| Academic Affairs | FTE    | Salary     | Operating<br>Expenses | Total      |
|------------------|--------|------------|-----------------------|------------|
| Fund 102         | 632.20 | 46,181,883 | 5,471,847             | 51,653,730 |
| Fund 104         | 4.60   | 189,257    | 5,000                 | 194,257    |
| Fund 128         | 6.80   | 965,424    | 2,192,999             | 3,158,423  |
| Fund 131         | 166.17 | 10,802,058 | 915,788               | 11,717,846 |
| Fund 132         | 0.44   | 79,586     | 164,470               | 244,056    |
| Fund 133         | 0.44   | 0          | 0                     | 0          |
| Fund 136         | 6.00   | 1,716,866  | 2,171,425             | 3,888,291  |
| Fund 144         | 4.22   | 28,000     | 57,000                | 85,000     |
| Fund 147         | 0.00   | 0          | 155,000               | 155,000    |
| Fund 150         | 0.69   | 5,000      | 40,000                | 45,000     |
| Fund 189         | 12.15  | 1,721,951  | 339,761               | 2,061,712  |
| Fund 233         | 1.00   | 0          | 0                     | 0          |
| Fund 402         | 9.00   | 550,302    | 192,760               | 743,062    |
| All Funds        | 843.71 | 62,240,327 | 11,706,050            | 73,946,377 |