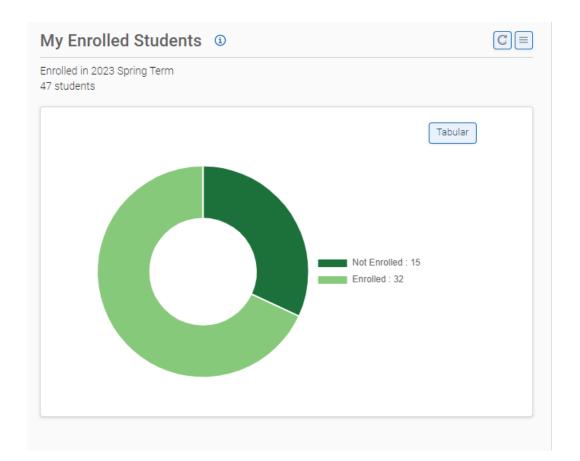

### **Data & Analytics**

- Supporting Students
  - Enrollment
  - Retention Predictor
  - Success Markers
- Intervention Effectiveness
  - Cases Data