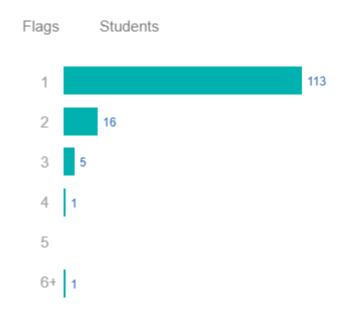

Alerts**



# **Early Interventions - Progress Reports**

- What happens?
  - Timing
  - Who is involved?
  - Interventions

Fall 2022 Progress Reports



At-Risk (14%)



| Created on:                      | 10/10/2022 |
|----------------------------------|------------|
| Evaluations<br>Sent:             | 16274      |
| Responses<br>from<br>Professors: | 10053      |
| Students<br>Marked At-<br>Risk:  | 1432       |

### Surveys

- Intake Survey
  - All students on a yearly basis
- Warhawk Check-in Survey
  - New Students
  - Check-Ins for 3 more semesters

- ✓ Sense of Belonging
- ✓ Peer Connections
- ✓ Academic Success
- ✓ Technology Usage
- ✓ Stress Management
- ✓ Financial Planning
- ✓ Basic Needs
- ✓ Involvement
- ✓ Resources & Support

# Surveys Fall 2022 New Student Assessment





### **Survey Interventions**

- Campus Resource Connections
  - App
  - Outreach
- Staff Outreach & Programming
  - Advising
  - FYE
  - Housing
  - Financial Literacy
  - Activities & Involvement

- Alerts
- CARE Team
- 1:1 Meetings
- Ability for Students to Ask for Help

### **Enrollment Campaign**

## Campaigns

- Appointment
- Enrollment

STUDENTS IN CAMPAIGN

397

STUDENTS ENROLLED

68%

270 Students



### Appointment Campaign

STUDENTS IN CAMPAIGN

17

APPOINTMENTS MADE

70%

12 Students

APPOINTMENTS ATTENDED

70%

12 Students

SUMMARIES CREATED

100%

12 Students







### Navigate Student App (or desktop site)









#### <

### **Academic Support**

#### **Academic Advising**



Your Academic Advisor is the person on campus who can help you select classes, t...

### <u>Acad