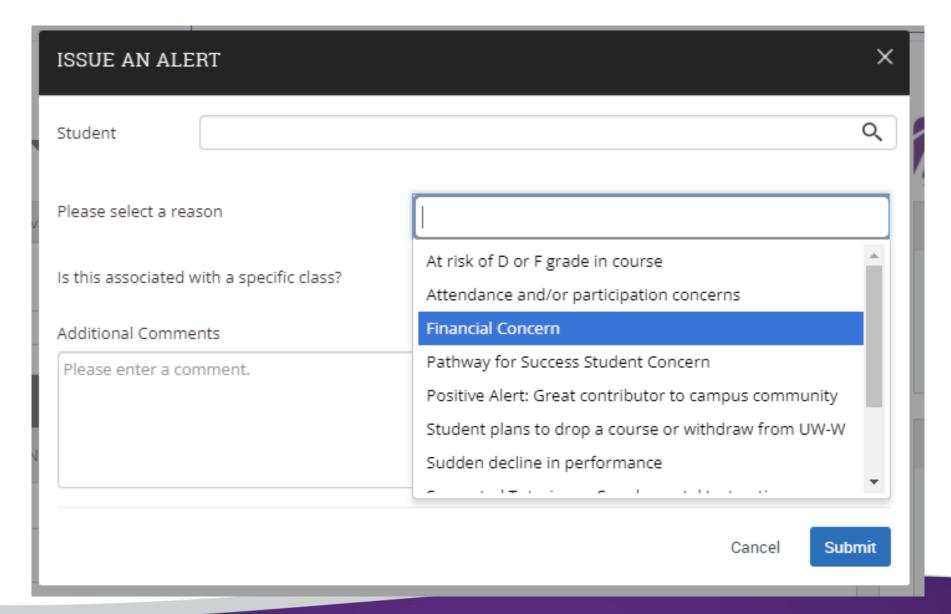

### **Early Interventions - Alerts**

How do they work?

uww.campus.eab.com

## **Early Interventions - Alerts**

- What happens?
  - Passive interventions
  - Active interventions

| Snapshot of Fall 2022 Alerts            |         |  |  |  |  |
|-----------------------------------------|---------|--|--|--|--|
| Total Alerts                            | 2574    |  |  |  |  |
| Total Cases                             | 398     |  |  |  |  |
| % Cases Closed in 1 Week                | 47.74 % |  |  |  |  |
| % Cases Closed in 3 Weeks               | 77.14 % |  |  |  |  |
| % Cases Resulting in Contact w/ Student | 65.26 % |  |  |  |  |

### **Early Interventions - Alerts**