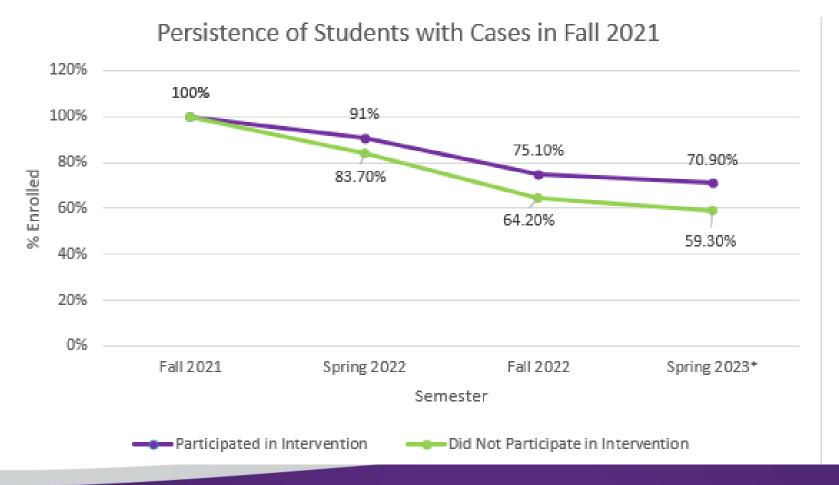

ments, Major Explorer, Resources
- Data & Analytics
  - Support needs, Predicted Influencers, Success Markers



### **Early Interventions - Alerts**

How do they work?

uww.campus.eab.com





## **Early Interventions - Alerts**

- What happens?
  - Passive interventions
  - Active interventions

| Snapshot of Fall 2022 Alerts            |         |  |  |  |  |
|-----------------------------------------|---------|--|--|--|--|
| Total Alerts                            | 2574    |  |  |  |  |
| Total Cases                             | 398     |  |  |  |  |
| % Cases Closed in 1 Week                | 47.74 % |  |  |  |  |
| % Cases Closed in 3 Weeks               | 77.14 % |  |  |  |  |
| % Cases Resulting in Contact w/ Student | 65.26 % |  |  |  |  |

### **Early Interventions - Alerts**



# **Early Interventions - Progress Reports**

- What happens?
  - Timing
  - Who is involved?
  - Interventions

Fall 2022 Progress Reports



At-Risk (14%)



| Created on:                      | 10/10/2022 |
|----------------------------------|------------|
| Evaluations<br>Sent:             | 16274      |
| Responses<br>from<br>Professors: | 10053      |
| Students<br>Marked At-<br>Risk:  | 1432       |

### Surveys

- Intake Survey
  - All students on a yearly basis
- Warhawk Check-in Survey
  - New Students
  - Check-Ins for 3 more semesters

- ✓ Sense of Belonging
- ✓ Peer Connections
- ✓ Academic Success
- ✓ Technology Usage
- ✓ Stress Management
- ✓ Financial Planning
- ✓ Basic Needs
- ✓ Involvement
- ✓ Resources & Support

# Surveys Fall 2022 New Student Assessment





### **Su