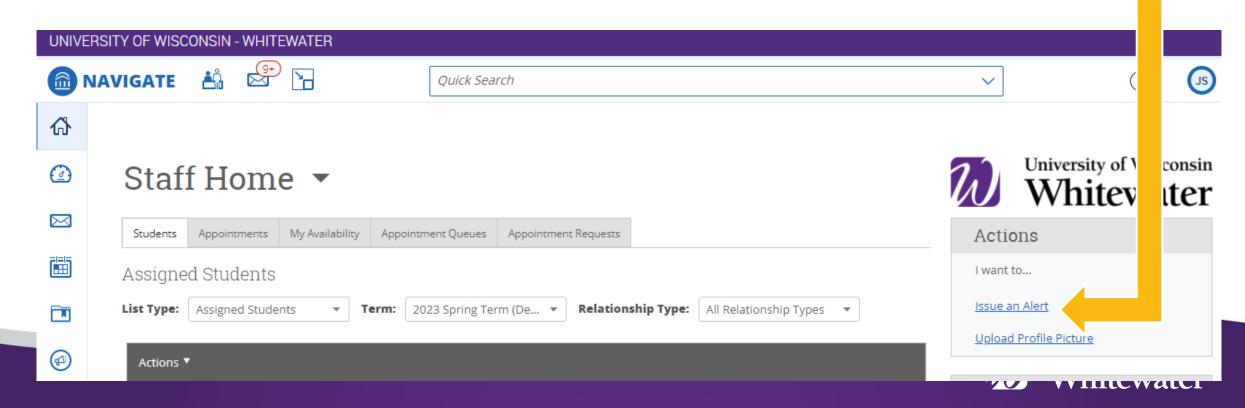

### **Early Interventions - Alerts**

How do they work?

uww.campus.eab.com

## **Early Interventions - Alerts**

- What happens?
  - Passive interventions
  - Active interventions

| Snapshot of Fall 2022 Alerts            |         |  |  |  |  |
|-----------------------------------------|---------|--|--|--|--|
| Total Alerts                            | 2574    |  |  |  |  |
| Total Cases                             | 398     |  |  |  |  |
| % Cases Closed in 1 Week                | 47.74 % |  |  |  |  |
| % Cases Closed in 3 Weeks               | 77.14 % |  |  |  |  |
| % Cases Resulting in Contact w/ Student | 65.26 % |  |  |  |  |

### **Early Interventions - Alerts**