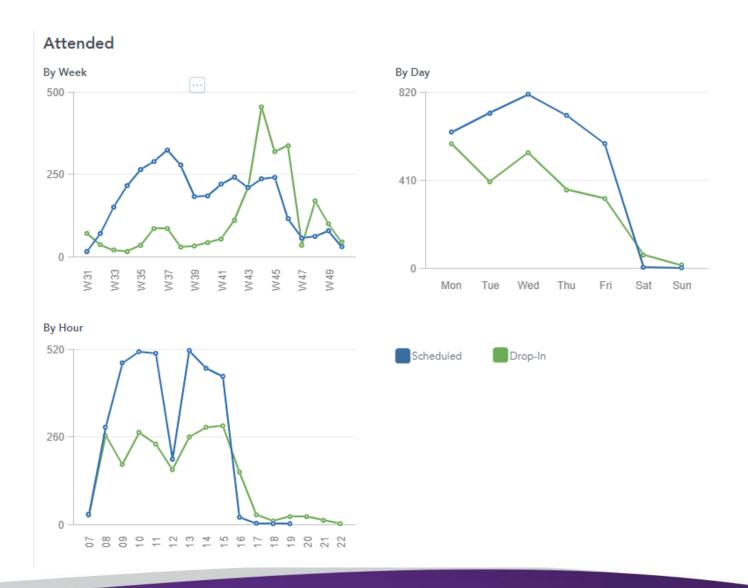

### **Data & Analytics**

- Reports & Heat Maps
  - Staffing Needs
  - Office Activity

#### Attendance Heat Map By Day and Month

| Day   | Mon | Tue | Wed | Thu | Fri | Sat | Sun |
|-------|-----|-----|-----|-----|-----|-----|-----|
| Month | %   | %   | %   | %   | %   | %   | %   |
| Aug   |     |     |     |     |     |     |     |
| Sep   |     |     |     |     |     |     |     |
| Oct   |     |     |     |     |     |     |     |
| Nov   |     |     |     |     |     |     |     |
| Dec   |     |     |     |     |     |     |     |