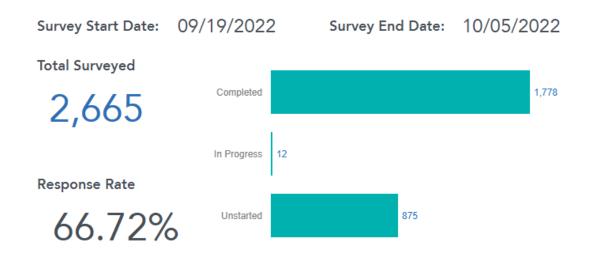

- Alerts**



# **Early Interventions - Progress Reports**

- What happens?
  - Timing
  - Who is involved?
  - Interventions

Fall 2022 Progress Reports



At-Risk (14%)



| Created on:                      | 10/10/2022 |
|----------------------------------|------------|
| Evaluations<br>Sent:             | 16274      |
| Responses<br>from<br>Professors: | 10053      |
| Students<br>Marked At-<br>Risk:  | 1432       |

### Surveys

- Intake Survey
  - All students on a yearly basis
- Warhawk Check-in Survey
  - New Students
  - Check-Ins for 3 more semesters

- ✓ Sense of Belonging
- ✓ Peer Connections
- ✓ Academic Success
- ✓ Technology Usage
- ✓ Stress Management
- ✓ Financial Planning
- ✓ Basic Needs
- ✓ Involvement
- ✓ Resources & Support

# Surveys Fall 2022 New Student Assessment





### **Survey Interventions**

- Campus Resource Connections
  - App
  - Outreach
- Staff Outreach & Programming
  - Advising
  - FYE
  - Housing
  - Financial Literacy
  - Activities & Involvement

- Alerts
- CARE Team
- 1:1 Meetings
- Ability for Students to Ask for Help

### **Enrollment Campaign**

## Campaigns

- Appointment
- Enrollment

STUDENTS IN CAMPAIGN

397

STUDENTS ENROLLED

68%

270 Students



### Appointment Campaign

STUDENTS IN CAMPAIGN

17

APPOINTMENTS MADE

70%

12 Students

APPOINTMENTS ATTENDED

70%

12 Students

SUMMARIES CREATED

100%

12 Students







### Navigate Student App (or desktop site)









#### <

### **Academic Support**

#### **Academic Advising**



Your Academic Advisor is the person on campus who can help you select classes, t...

### <u>Ac