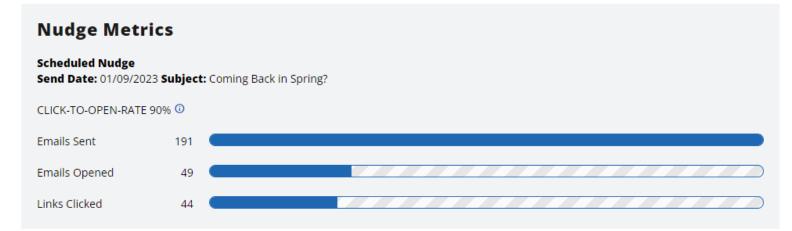

2       |

### Surveys

- Intake Survey
  - All students on a yearly basis
- Warhawk Check-in Survey
  - New Students
  - Check-Ins for 3 more semesters

- ✓ Sense of Belonging
- ✓ Peer Connections
- ✓ Academic Success
- ✓ Technology Usage
- ✓ Stress Management
- ✓ Financial Planning
- ✓ Basic Needs
- ✓ Involvement
- ✓ Resources & Support

# Surveys Fall 2022 New Student Assessment





### **Survey Interventions**

- Campus Resource Connections
  - App
  - Outreach
- Staff Outreach & Programming
  - Advising
  - FYE
  - Housing
  - Financial Literacy
  - Activities & Involvement

- Alerts
- CARE Team
- 1:1 Meetings
- Ability for Students to Ask for Help

### **Enrollment Campaign**

## Campaigns

- Appointment
- Enrollment

STUDENTS IN CAMPAIGN

397

STUDENTS ENROLLED

68%

270 Students



### Appointment Campaign

STUDENTS IN CAMPAIGN

17

APPOINTMENTS MADE

70%

12 Students

APPOINTMENTS ATTENDED

70%

12 Students

SUMMARIES CREATED

100%

12 Students







### Navigate Student App (or desktop site)









#### <

### **Academic Support**

#### **Academic Advising**



Your Academic Advisor is the person on campus who can help you select classes, t...

### <u>Academic Advising & Exploration</u> Center



Whitewater Campus

The AAEC provides developmental academic advising to assist students with their ...

#### **Andersen Library**



Whitewater Campus

Students use the library for study spaces, printing, research assistance, and va...

#### **Campus Tutorial Services**



Whitewater Campus

Here you can find academic assistance in both small groups and one-on-one ses