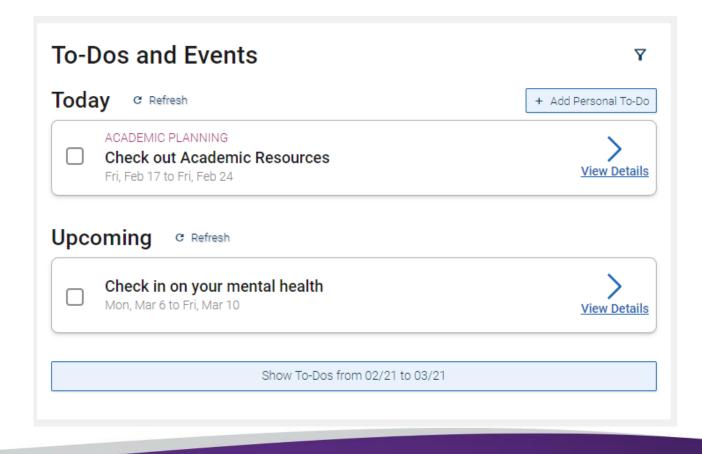

### How Do We Do It?

- Early Interventions
  - Alerts & Progress Reports
  - Surveys
- Wraparound Support & Connections
  - Campaigns, Alerts, Accessible Appointments, Success Team
- Student App
  - Study Buddies, To-Dos, Appointments, Major Explorer, Resources
- Data & Analytics
  - Support needs, Predicted Influencers, Success Markers