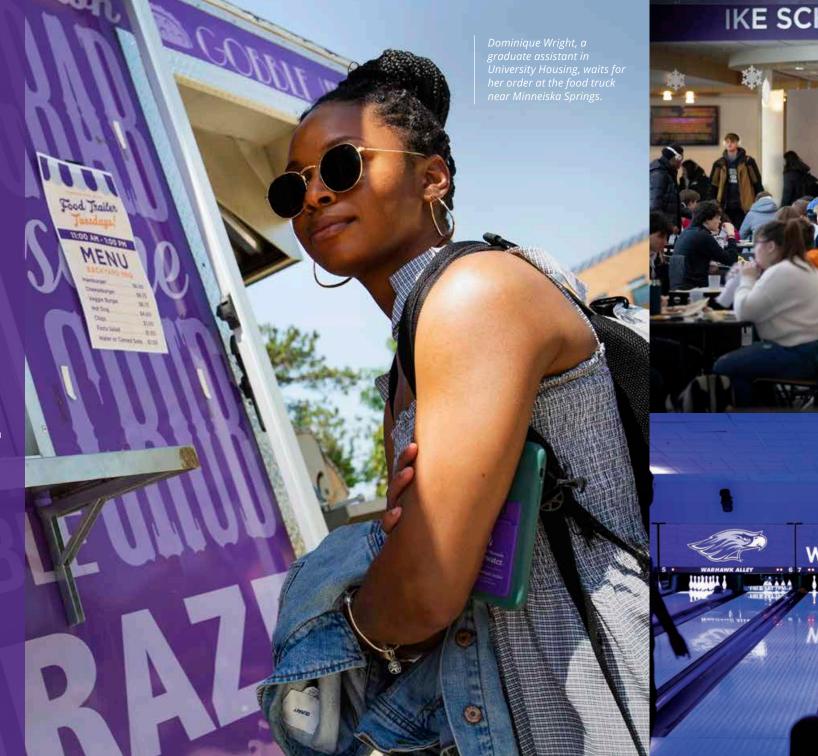

ny of those hundreds of student orgs — like Latinos Unidos, American Marketing Association, Black Student Union and Greek orgs — have their home. Find out more at **uww.edu/uc.** 

Warhawk Dining has you covered in the UC and across campus with 24 dining concepts — including Dunkin' Donuts and a sushi spot — some with 24/7 access and mobile ordering. The Eatery in Esker Hall has a teaching kitchen where students can learn how to cook, and a Delicious Without station at the Perch in Drumlin Hall provides tasty eats without the nine most common food allergens.

From grabbing a cup of Starbucks or a Tappy from Erbert & Gerbert's — their most popular sandwich, with 39,000 sold on campus in 2023 — there are so many ways to make your campus experience your own.

More at dineoncampus.com/uww.

















### Find your Warhawk home

More than 97% of our new students live in university housing and enjoy a vibrant campus in a welcoming and accessible community. Housing at UW-Whitewater is inclusive and designed with community and convenience in mind. And our residence life team is committed to creating a positive, safe and enjoyable residential experience.

Live and learn with peers who share similar interests! In a **Learning Community**, 20-25 students live together, take similar courses, and have a faculty member guide them through their first year on campus. Learning Communities can be selected on your housing application and include groups focused on academic majors, interests and athletics.

**Special living options** on campus allow students to select a dorm — and lifesty