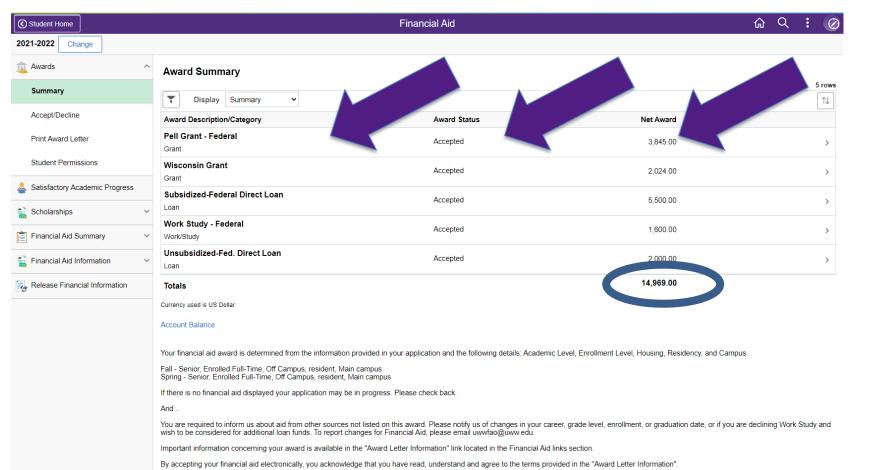

#### View Award Summary

| Student Home                                   |                                                                                                                                                                                                                                                                                                                                               | Financial Aid                                                                               |                                                        | ଜ ଦ : ଡ |
|------------------------------------------------|-----------------------------------------------------------------------------------------------------------------------------------------------------------------------------------------------------------------------------------------------------------------------------------------------------------------------------------------------|---------------------------------------------------------------------------------------------|--------------------------------------------------------|---------|
| 1-2022 Change                                  |                                                                                                                                                                                                                                                                                                                                               |                                                                                             |                                                        |         |
| Awards                                         | Award Summary                                                                                                                                                                                                                                                                                                                                 |                                                                                             |                                                        |         |
| Summary                                        | T Display Summary                                                                                                                                                                                                                                                                                                                             |                                                                                             |                                                        | 5 rows  |
| Accept/Decline                                 | Award Description/Category                                                                                                                                                                                                                                                                                                                    | Award Status                                                                                | Net Award                                              |         |
| Print Award Letter                             | Pell Grant - Federal<br>Grant                                                                                                                                                                                                                                                                                                                 | Accepted                                                                                    | 3,845.00                                               | >       |
| Student Permissions                            | Wisconsin Grant<br>Grant                                                                                                                                                                                                                                                                                                                      | Accepted                                                                                    | 2,024.00                                               | >       |
| Satisfactory Academic Progress<br>Scholarships | Subsidized-Federal Direct Loan                                                                                                                                                                                                                                                                                                                | Accepted                                                                                    | 5,500.00                                               | >       |
| Financial Aid Summary                          | Work Study - Federal<br>Work/Study                                                                                                                                                                                                                                                                                                            | Accepted                                                                                    | 1,600.00                                               | >       |
| Financial Aid Information                      | Unsubsidized-Fed. Direct Loan                                                                                                                                                                                                                                                                                                                 | Accepted                                                                                    | 2,000.00                                               | >       |
| Release Financial Information                  | Totals                                                                                                                                                                                                                                                                                                                                        |                                                                                             | 14,969.00                                              |         |
|                                                | Currency used is US Dollar Account Balance                                                                                                                                                                                                                                                                                                    |                                                                                             |                                                        |         |
|                                                | Your financial aid award is determined from the information ;<br>Fall - Senior, Enrolled Full-Time, Off Campus, resident, Mair<br>Spring - Senior, Enrolled Full-Time, Off Campus, resident, M                                                                                                                                                | provided in your application and the following details: Academic<br>n campus<br>fain campus | Level, Enrollment Level, Housing, Residency, and Campu | IS.     |
|                                                | If there is no financial aid displayed your application may be                                                                                                                                                                                                                                                                                | in progress. Please check back.                                                             |                                                        |         |
|                                                | And<br>You are required to inform us about aid from other sources not listed on this award. Please notify us of changes in your career, grade level, enrollment, or graduation date, or if you are declining Work Study an wish to be considered for additional loan funds. To report changes for Financial Aid, please email uwwfao@uww.edu. |                                                                                             |                                                        |         |
|                                                | Important information concerning your award is available in                                                                                                                                                                                                                                                                                   | the "Award Letter Information" link located in the Financial Aid li                         | nks section.                                           |         |

#### View Award Summary – Annual Amount

This is the annual amount of Financial Aid – it includes amounts for fall 2021 and spring 2022.

#### View Award Summary – Annual Amount

| Student Home                           |                                                                                                                                                                                                | Financial Aid                                                                                                                |                                                                | ଜ ୧ : ଡ                  |
|----------------------------------------|------------------------------------------------------------------------------------------------------------------------------------------------------------------------------------------------|------------------------------------------------------------------------------------------------------------------------------|----------------------------------------------------------------|--------------------------|
| 2021-2022 Change                       |                                                                                                                                                                                                |                                                                                                                              |                                                                |                          |
| Awards ,                               | Award Summary                                                                                                                                                                                  |                                                                                                                              |                                                                |                          |
| Summary                                | T Display Summary                                                                                                                                                                              |                                                                                                                              |                                                                | 5 rows                   |
| Accept/Decline                         | Award Description/Category                                                                                                                                                                     | Award Status                                                                                                                 | Net Award                                                      |                          |
| Print Award Letter                     | Pell Grant - Federal<br>Grant                                                                                                                                                                  | Accepted                                                                                                                     | 3,845.00                                                       | >                        |
| Student Permissions                    | Wisconsin Grant<br>Grant                                                                                                                                                                       | Accepted                                                                                                                     | 2,024.00                                                       | >                        |
| Satisfactory Academic Progress         | Subsidized-Federal Direct Loan                                                                                                                                                                 | Accepted                                                                                                                     | 5,500.00                                                       | >                        |
| ······································ | Work Study - Federal<br>Work/Study                                                                                                                                                             | Accepted                                                                                                                     | 1,600.00                                                       | >                        |
| Financial Aid Information              | Unsubsidized-Fed. Direct Loan                                                                                                                                                                  | Accepted                                                                                                                     | 2,000.00                                                       | >                        |
| Release Financial Information          | Totals                                                                                                                                                                                         |                                                                                                                              | 14,969.00                                                      |                          |
|                                        | Currency used is US Dollar<br>Account Balance                                                                                                                                                  |                                                                                                                              |                                                                |                          |
|                                        | Your financial aid award is determined from the information j<br>Fall - Senior, Enrolled Full-Time, Off Campus, resident, Mair<br>Spring - Senior, Enrolled Full-Time, Off Campus, resident, N |                                                                                                                              | Level, Enrollment Level, Housing, Residency, and Campus.       |                          |
|                                        | If there is no financial aid displayed your application may be                                                                                                                                 |                                                                                                                              |                                                                |                          |
|                                        | And<br>You are required to inform us about aid from other sources r                                                                                                                            | not listed on this award. Please notify us of changes in your care                                                           | er, grade level, enrollment, or graduation date, or if you are | declining Work Study and |
|                                        | wish to be considered for additional loan funds. To report ch                                                                                                                                  | anges for Financial Aid, please email uwwfao@uww.edu.<br>the "Award Letter Information" link located in the Financial Aid li | nks section                                                    |                          |
|                                        | By accepting your financial aid electronically, you acknowled                                                                                                                                  |                                                                                                                              |                                                                |                          |