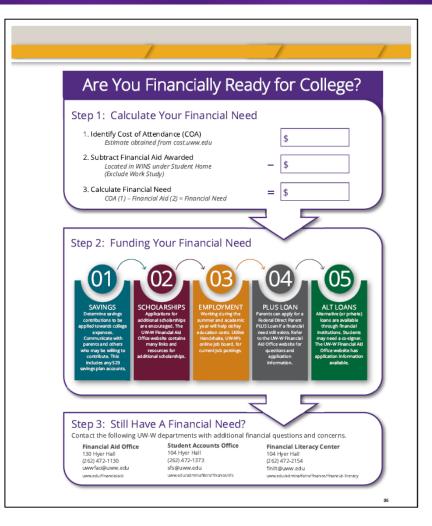

## Where do I find my financial aid?

- Paper Financial Aid Offers are mailed your first year
- Subsequent years, we will email student's at their UW-W email address
- You can always view Financial Aid via WINS

#### Select the Financial Aid Tile