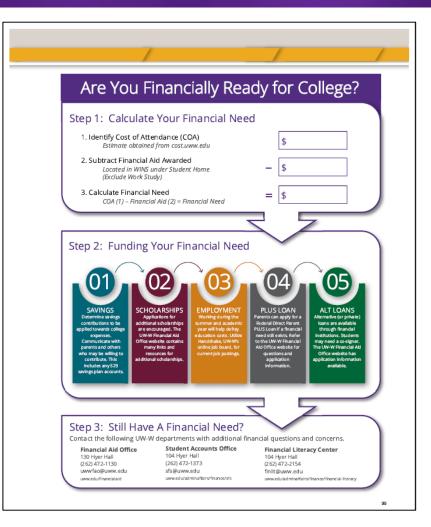

#### Calculate your financial need

 Subtract the term financial aid from the term costs to determine your financial need