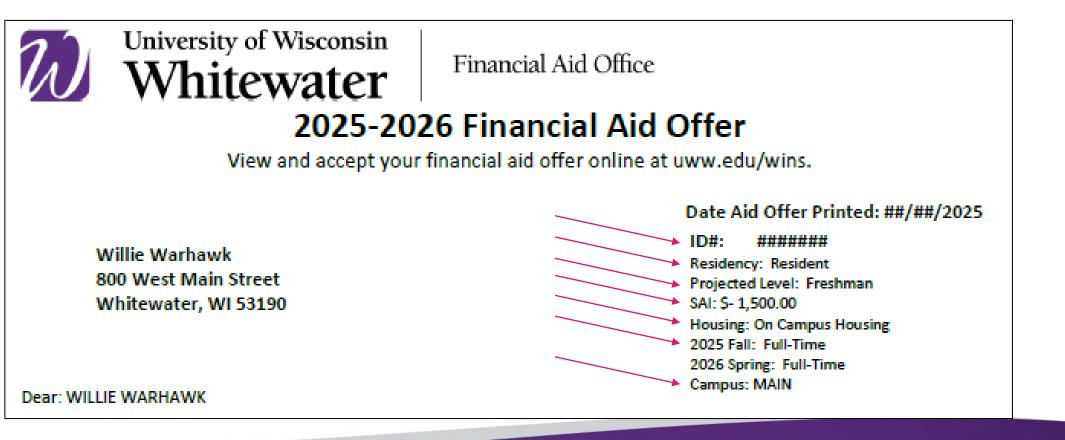

# **Reviewing and Accepting Your Aid**

- If you complete the Free Application for Federal Student Aid (FAFSA) and complete verification, we anticipate beginning to send aid offers as soon as we are able
  - You can view this same information within WINS
  - www.uww.edu/wins