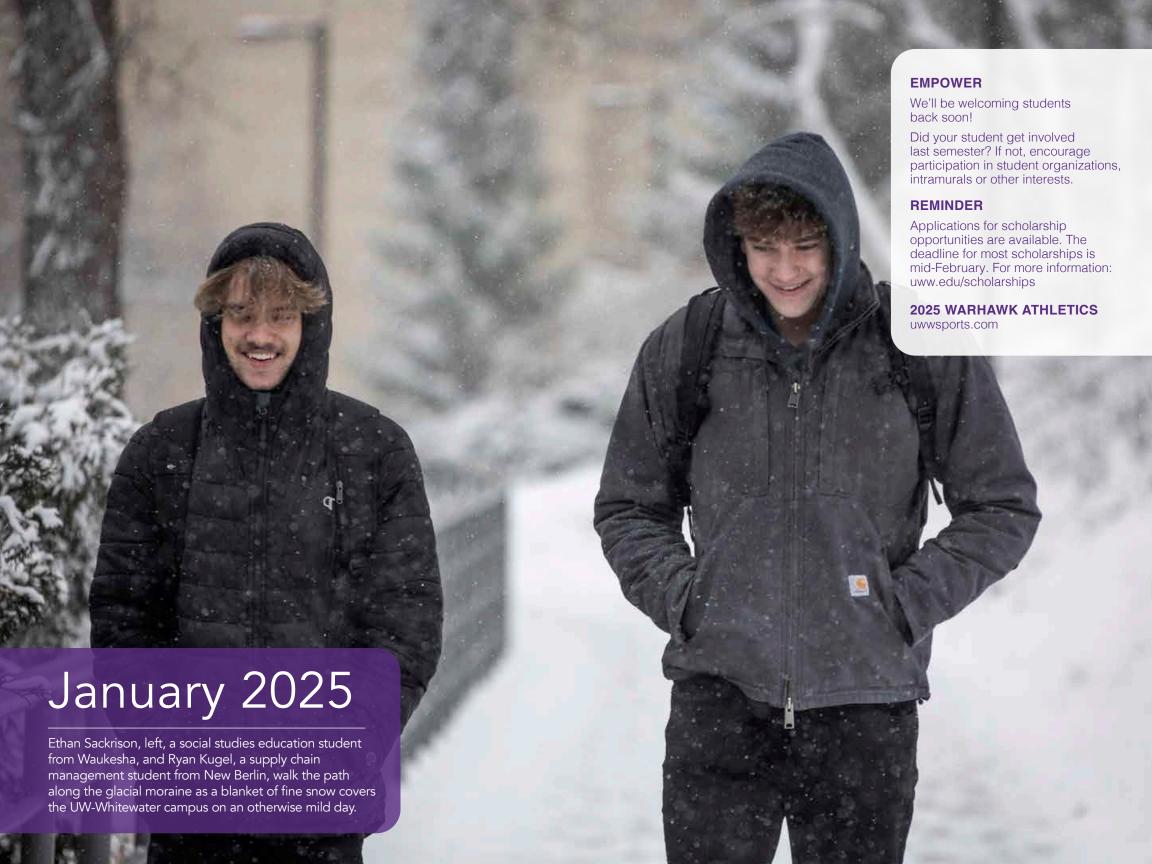

|
|                                                                              |                                 |                |               |                            |                                              |                                                                                                                             |
|                                                                              |                                 |                |               |                            |                                              |                                                                                                                             |



| Sunday                          | Monday                                                         | Tuesday                                    | Wednesday                                         | Thursday                   | Friday                           | Saturday |
|---------------------------------|----------------------------------------------------------------|--------------------------------------------|---------------------------------------------------|----------------------------|----------------------------------|----------|
|                                 |                                                                |                                            | 1                                                 | 2                          | 3