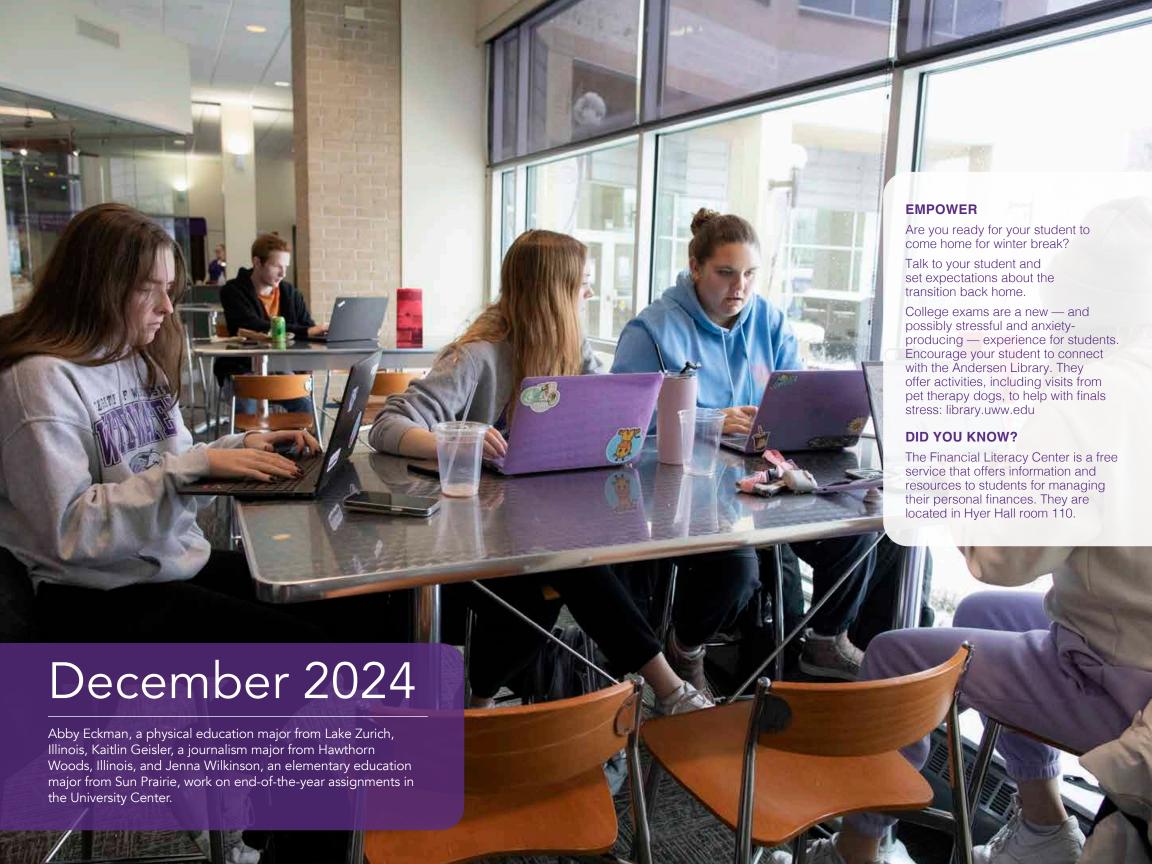

|              | Fall break begins at 9 p.m.                                   | Weekly meal plans end after lunch period; Dining Dollars, | Fall break: no classes |                                              |                          |
|                           |              |                                                               | MyMeals, and Purple Points are still accepted             |                        |                                              |                          |
|                           |              |                                                               |                                                           |                        |                                              |                          |



| Sunday                                                                       | Monday                          | Tuesday        | Wednesday     | Thursday                   | Friday                                       | Saturday                                                                                                                    |
|------------------------------------------------------------------------------|---------------------------------|----------------|---------------|----------------------------|----------------------------------------------|-----------------------------------------------------------------------------------------------------------------------------|
| 1                                                                            | 2