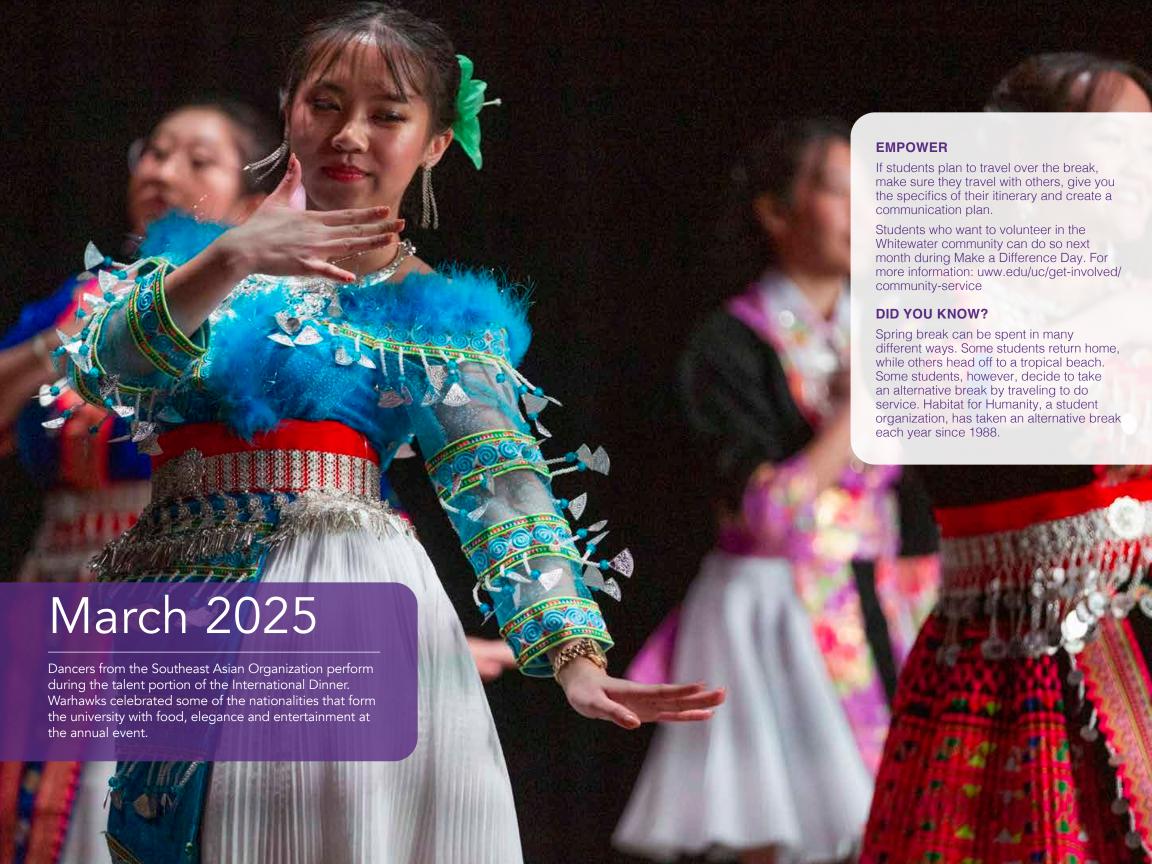

| 15                                    |
| 16                 | 17 Presidents Day                        | 18      | 19                            | 20       | 21                                                                                                                                                                                                  | Online scholarship applications close |
| 23                 | 24                                       | 25      | 26                            | 27       | 28 Ramadan begins at sundown                                                                                                                                                                        |                                       |



| Sunday                      | Monday                      | Tuesday                                   | Wednesday                     | Thursday                 | Friday                                                                 | Saturday                                        |
|-----------------------------|-----------------------------|-------------------------------------------|-------------------------------|--------------------------|------------------------------------------------------------------------|-------------------------------------------------|
|                             |                             |                                           |                               |                          |