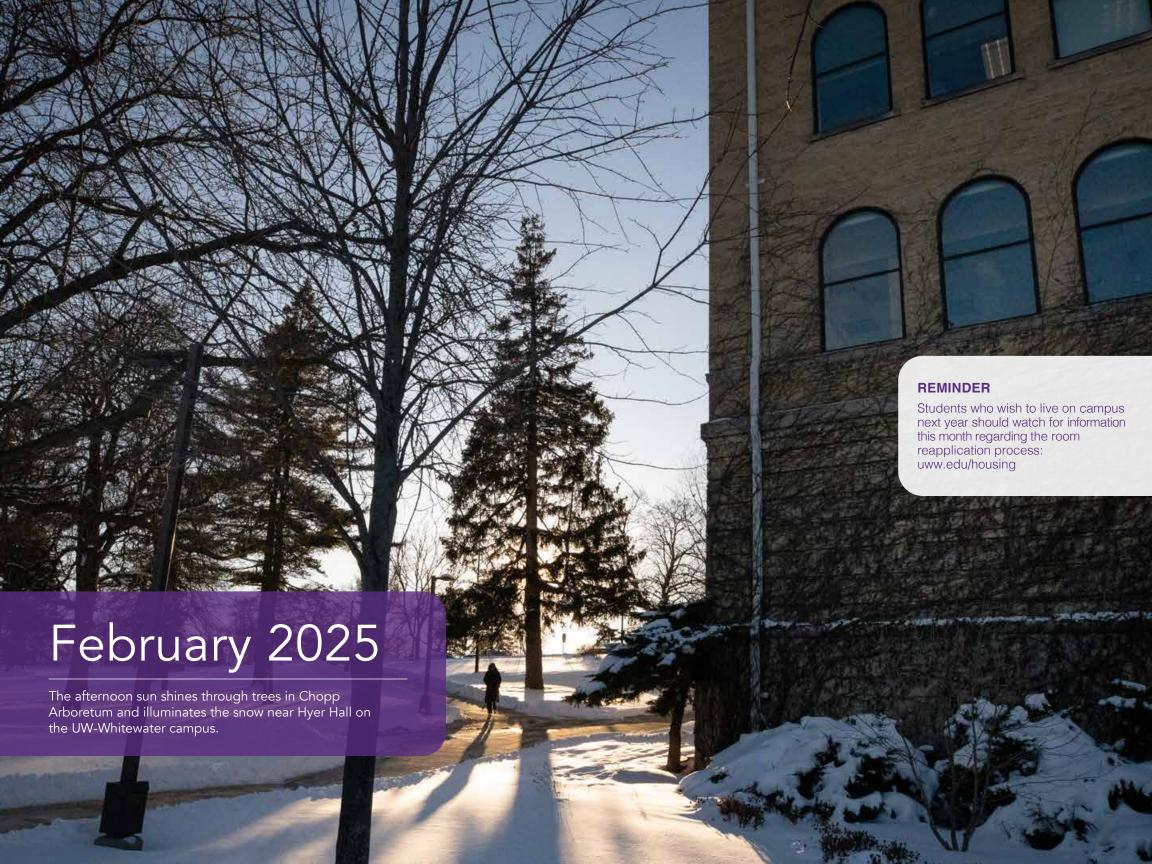

l plans begin | Spring classes begin at 8 a.m.                                 | Last day to add first-half term            |                                                   |                            | Winterfest                       |          |
| with the lunch meal period      | Accepted and processed spring and Winterim financial aid cred- | course                                     |                                                   |                            |                                  |          |
| Warhawk Welcome                 | its to WINS accounts overnight                                 | Spring refunds begin, direct deposit first |                                                   |                            |                                  |          |



| Sunday             | Monday                                   | Tuesday | Wednesday                     | Thursday | Friday                                                                                                                                                                                              | Saturday                              |
|--------------------|------------------------------------------|---------|-------------------------------|----------|-----------------------------------------------------------------------------------------------------------------------------------------------------------------------------------------------------|---------------------------------------|
|                    |                                          |         |