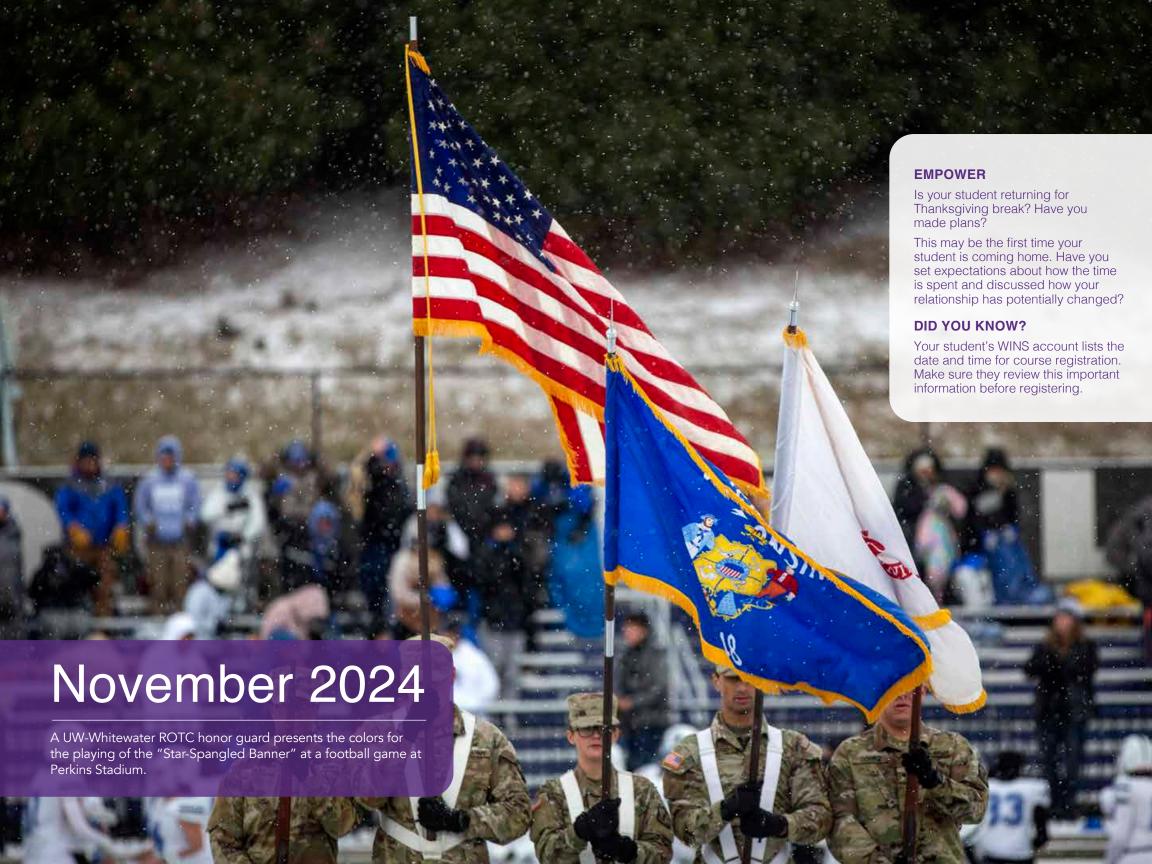

| Sunday                    | Monday       | Tuesday                                                       | Wednesday                                                 | Thursday               | Friday                                       | Saturday                 |
|---------------------------|--------------|---------------------------------------------------------------|-----------------------------------------------------------|------------------------|----------------------------------------------|--------------------------|
|                           |              |                                                               |                                                           |                        | 1                                            | 2                        |
|                           |              |                                                               |                                                           |                        | Homecoming Week                              | Homecoming Football Game |
|                           |              |                                                               |                                                           |                        | Financial aid Winterim application available |                          |
|                           |              |                                                               |                                                           |                        | application available                        |                          |
|                           |              |                                                               |                                                           |                        |                                              |                          |
| 3                         | 4            | 5                                                             | 6                                                         | 7                      | 8                                            | 9                        |
| Daylight saving time ends |              | Election Day                                                  |                                                           |                        |                                              |                          |
| Daylight saving time ends |              | Liection Day                                                  |                                                           |                        |                                              |                          |
|                           |              |                                                               |                                                           |                        |                                              |                          |
|                           |              |                                                               |                                                           |                        |                                              |                          |
|                           |              |                                                               |                                                           |                        |                                              |                          |
| 10                        | 11           | 12                                                            | 13                                                        | 14                     | 15                                           | 16                       |
|                           | Veterans Day | Monthly student bill due date                                 |                                                           |                        |                                              |                          |
|                           |              | Last day to withdraw or change grading basis of a second-half |                                                           |                        |                                              |                          |
|                           |              | course                                                        |                                                           |                        |                                              |                          |
|                           |              |                                                               |                                                           |                        |                                              |                          |
| 17                        | 18           | 19                                                            | 20                                                        | 21                     | 22                                           | 23                       |
|                           |              | Last day to term withdraw (all                                |                                                           |                        |                                              |                          |
|                           |              | courses)                                                      |                                                           |                        |                                              |                          |
|                           |              |                                                               |                                                           |                        |                                              |                          |
|                           |              |                                                               |                                                           |                        |                                              |                          |
| 24                        | 25           | 26                                                            | 27                                                        | 28                     | 29                                           | 30                       |
| 24                        | 20           |                                                               |                                                           |                        |                                              | 30                       |
|                           |              | Residence halls remain open during fall break                 | Fall break: no classes                                    | Thanksgiving           | Fall break: no classes                       |                          |
|                           |              | Fall break begins at 9 p.m.                                   | Weekly meal plans end after lunch period; Dining Dollars, | Fall break: no classes |                                              |                          |
|                           |              |                                                               | MyMeals, and Purple Points are still accepted             |                        |                                              |                          |
|                           |              |                                                               |                                                           |                        |                                              |                          |