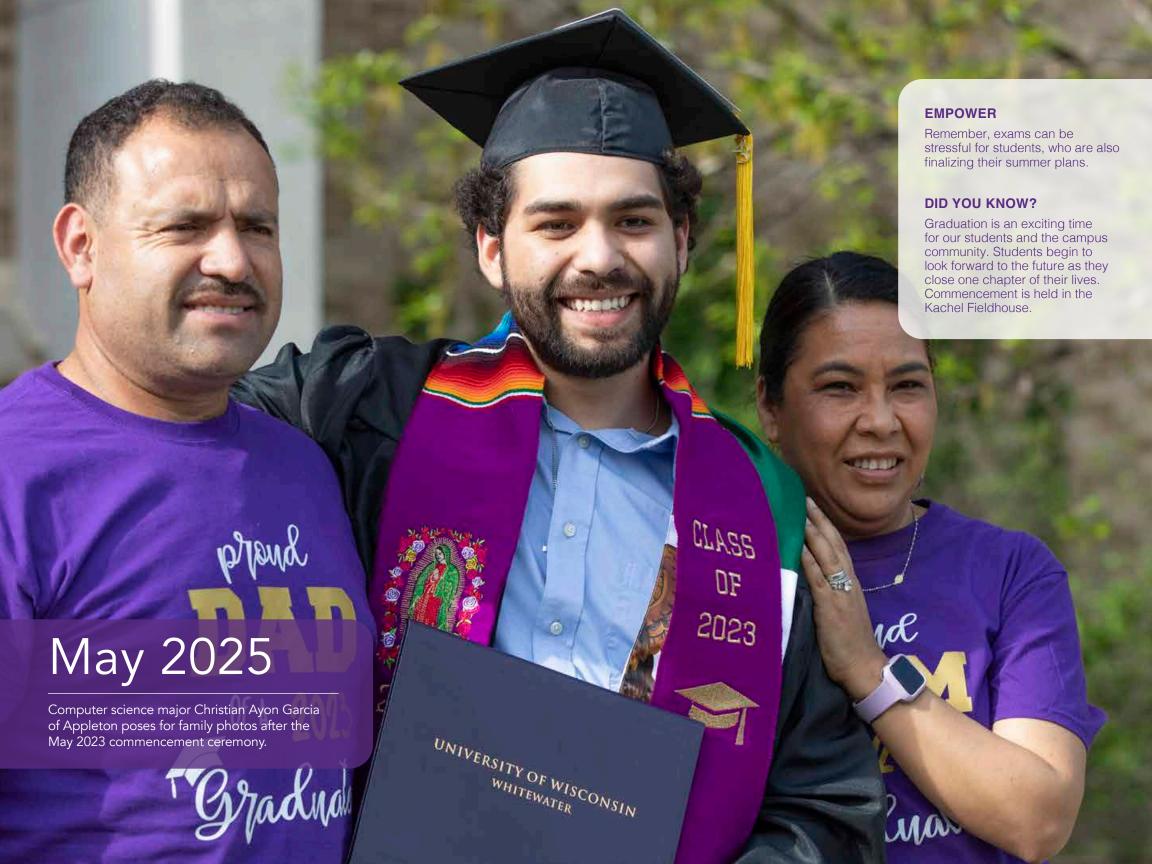

| Sunday                                                                       | Monday                          | Tuesday        | Wednesday     | Thursday                   | Friday                                       | Saturday                                                                                                                    |
|------------------------------------------------------------------------------|---------------------------------|----------------|---------------|----------------------------|----------------------------------------------|-----------------------------------------------------------------------------------------------------------------------------|
| 1                                                                            | 2                               | 3              | 4             | 5                          | 6                                            | 7                                                                                                                           |
| Weekly meal plans begin after lunch meal period Online scholarship           | Classes resume at 8 a.m.        |                |               |                            |                                              | Classes end                                                                                                                 |
| applications open                                                            |                                 |                |               |                            |                                              |                                                                                                                             |
| 8                                                                            | 9                               | 10             | 11            | 12                         | 13                                           | 14                                                                                                                          |
|                                                                              | Exam period begins at 7:45 a.m. |                |               | Monthly billing due date   | Exam period ends at 9 p.m.                   | Commencement at 10 a.m.                                                                                                     |
|                                                                              |                                 |                |               |                            | Exam make-ups 12:15-9 p.m.  End of fall term | Weekly meal plans end after<br>lunch meal period; Unused<br>Dining Dollars and MyMeals will<br>roll over to spring semester |
| 15                                                                           | 16                              | 17             | 18            | 19                         | 20                                           | 21                                                                                                                          |
| Residence halls close at 10 a.m. for students not continuing for spring term | 10                              |                |               |                            | 20                                           | 21                                                                                                                          |
| 22                                                                           | 23                              | 24             | 25            | 26                         | 27                                           | 28                                                                                                                          |
| 22                                                                           | 23                              |                |               |                            | 21                                           | 20                                                                                                                          |
|                                                                              |                                 | Christmas Eve  | Christmas Day | Kwanzaa begins             |                                              |                                                                                                                             |
|                                                                              |                                 |                |               | Hanukkah begins at sundown |                                              |                                                                                                                             |
|                                                                              |                                 |                |               |                            |                                              |                                                                                                                             |
| 29                                                                           | 30                              | 31             |               |                            |                                              |                                                                                                                             |
|                                                                              |                                 | New Year's Eve |               |                            |                                              |                                                                                                                             |
|                                                                              |                                 |                |               |                            |                                              |                                                                                                                             |
|                                                                              |                                 |                |               |                            |                                              |                                                                                                                             |
|                                                                              |                                 |                |               |                            |                                              |                                                                                                                             |
|                                                                              |                                 |                |               |                            |                                              |                                                                                                                             |