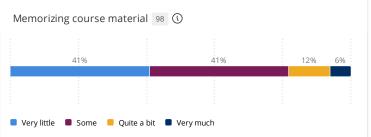

5% 5%

In your selected course section, how important is it to you that the typical student do the following?

Response options: Very important, Important, Somewhat important, Not

Response options: Very much, Quite a bit, Some, Very little