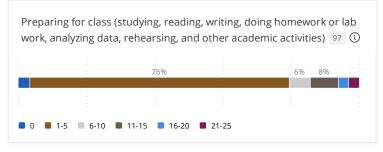

## In an average 7-day week, about how many hours do you think the typical student in your selected course section spends doing each of the following?

Response options: 0, 1-5, 6-10, 11-15, 16-20, 21-25, 26-30, More than 30 hours