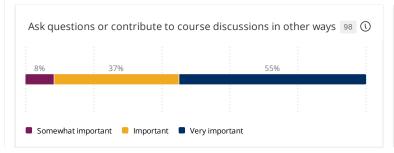

5% 5%

In your selected course section, how important is it to you that the typical student do the following?

Response options: Very important, Important, Somewhat important, Not

Response options: Very much, Quite a bit, Some, Very little