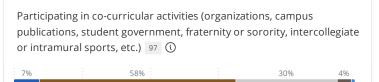

## In an average 7-day week, about how many hours do you think the typical student in your selected course section spends doing each of the following?

Response options: 0, 1-5, 6-10, 11-15, 16-20, 21-25, 26-30, More than 30 hours