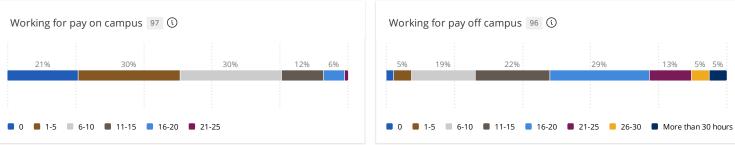

## In an average 7-day week, about how many hours do you think the typical student in your selected course section spends doing each of the following?

Response options: 0, 1-5, 6-10, 11-15, 16-20, 21-25, 26-30, More than 30 hours