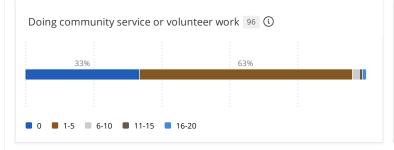

## In an average 7-day week, about how many hours do you think the typical student in your selected course section spends doing each of the following?

Response options: 0, 1-5, 6-10, 11-15, 16-20, 21-25, 26-30, More than 30 hours