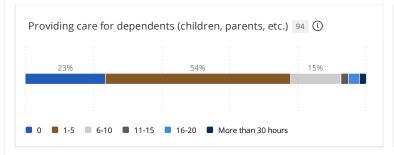

## In an average 7-day week, about how many hours do you think the typical student in your selected course section spends doing each of the following?

Response options: 0, 1-5, 6-10, 11-15, 16-20, 21-25, 26-30, More than 30 hours