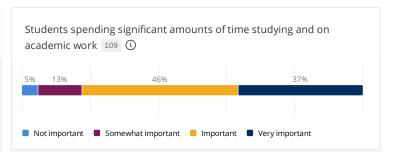

### How important is it to you that undergraduates at your institution do the following before they graduate?

Response options: Very important, Important, Somewhat important, Not

5% 5%

In your selected course section, how important is it to you that the typical student do the following?

Response options: Very important, Important, Somewhat important, Not

Response options: Very much, Quite a bit, Some, Very little