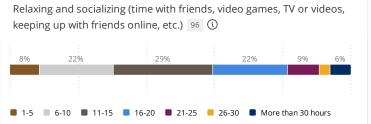

## In an average 7-day week, about how many hours do you think the typical student in your selected course section spends doing each of the following?

Response options: 0, 1-5, 6-10, 11-15, 16-20, 21-25, 26-30, More than 30 hours