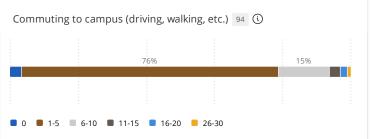

## In an average 7-day week, about how many hours do you think the typical student in your selected course section spends doing each of the following?

Response options: 0, 1-5, 6-10, 11-15, 16-20, 21-25, 26-30, More than 30 hours