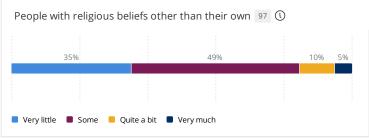

## In your selected course section, how much opportunity do students have to engage in discussions with people from the following groups?

Response options: Very much, Quite a bit, Some, Very little