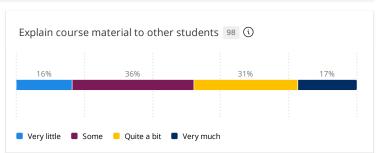

## In your selected course section, how much do you encourage students to do the following?

Response options: Very much, Quite a bit, Some, Very little