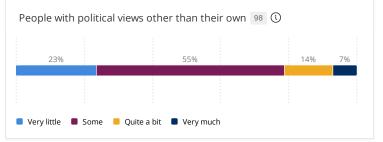

## In your selected course section, how much opportunity do students have to engage in discussions with people from the following groups?

Response options: Very much, Quite a bit, Some, Very little