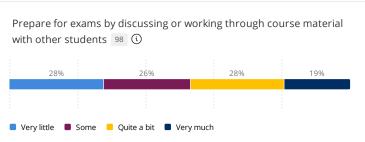

## In your selected course section, how much do you encourage students to do the following?

Response options: Very much, Quite a bit, Some, Very little