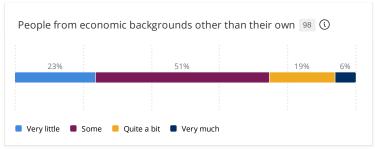

## In your selected course section, how much opportunity do students have to engage in discussions with people from the following groups?

Response options: Very much, Quite a bit, Some, Very little