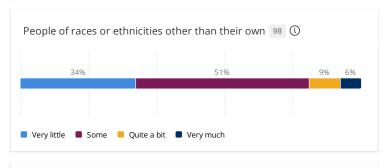

## In your selected course section, how much opportunity do students have to engage in discussions with people from the following groups?

Response options: Very much, Quite a bit, Some, Very little