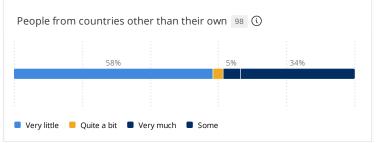

## In your selected course section, how much opportunity do students have to engage in discussions with people from the following groups?

Response options: Very much, Quite a bit, Some, Very little