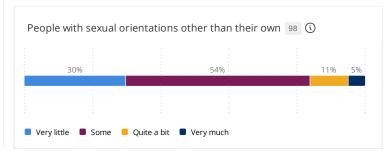

## In your selected course section, how much opportunity do students have to engage in discussions with people from the following groups?

Response options: Very much, Quite a bit, Some, Very little