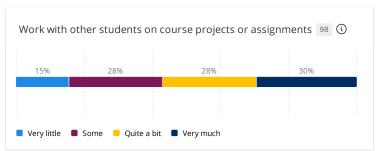

## In your selected course section, how much do you encourage students to do the following?

Response options: Very much, Quite a bit, Some, Very little