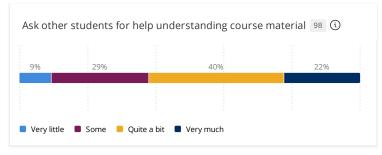

## In your selected course section, how much do you encourage students to do the following?

Response options: Very much, Quite a bit, Some, Very little