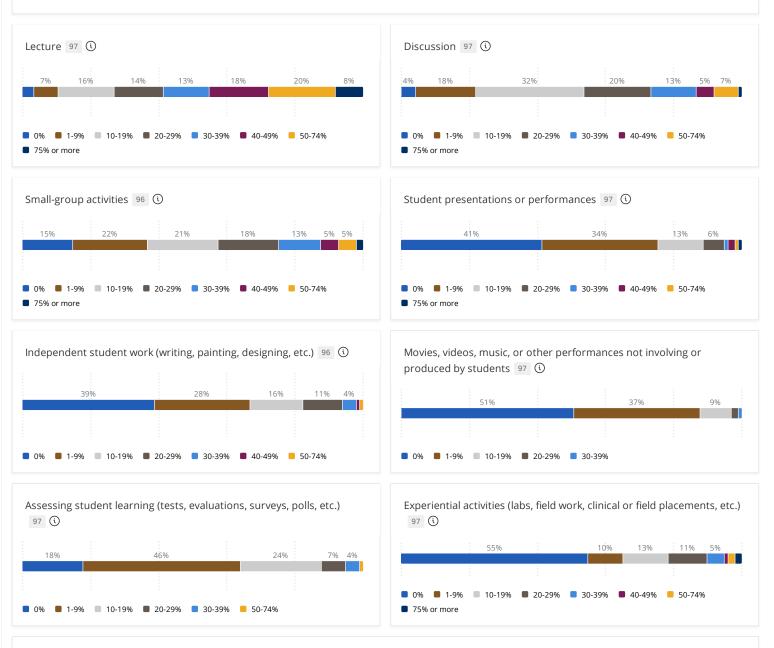

## **Course Time on Task, Course Goals**

This page displays feature findings for how much percent of class time faculty spent on class activities (#26) and how faculty structure their selected course section so that students learn and develop certain skills (#31).

## In your selected course section, about what percent of class time is spent on the following?

Response options: 0%, 1-9%, 10-19%, 20-29%, 30-39%, 40-49%, 50-74%, 75% or more