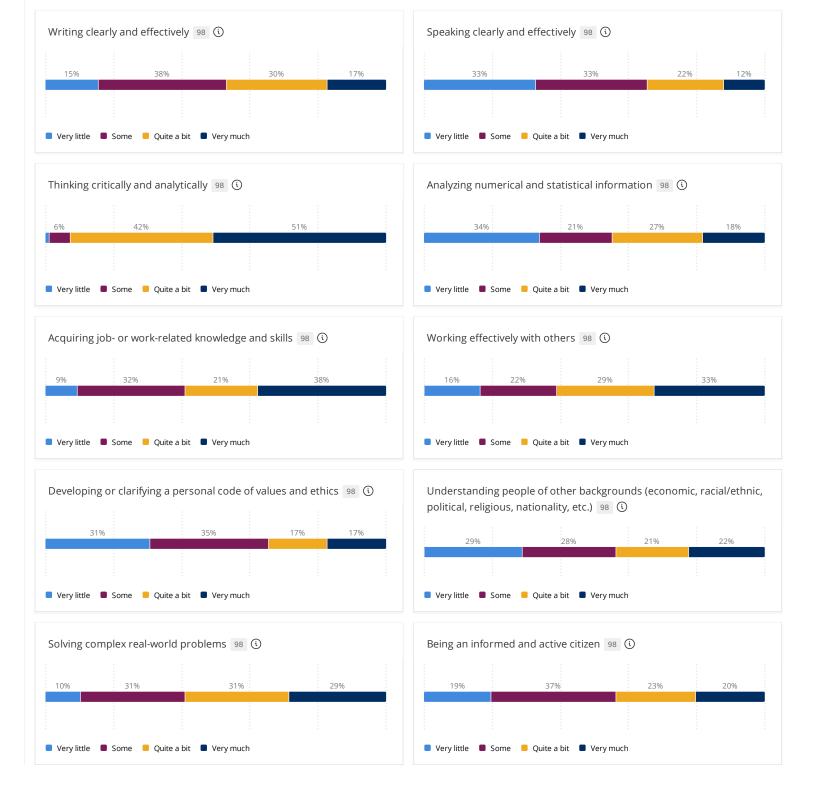

## **Course Time on Task, Course Goals**

This page displays feature findings for how much percent of class time faculty spent on class activities (#26) and how faculty structure their selected course section so that students learn and develop certain skills (#31).

## To what extent do you structure your selected course section so that students learn and develop in the following areas?

Response options: Very much, Quite a bit, Some, Very little