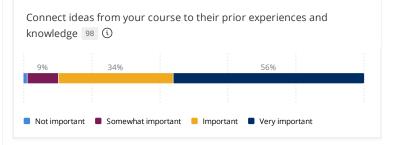

## In your selected course section, how important is it to you that the typical student do the following?

Response options: Very important, Important, Somewhat important, Not important

In your selected course section, how much does the coursework emphasize the following?