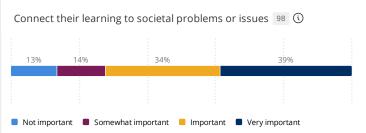

## In your selected course section, how important is it to you that the typical student do the following?

Response options: Very important, Important, Somewhat important, Not important

In your selected course section, how much does the coursework emphasize the following?