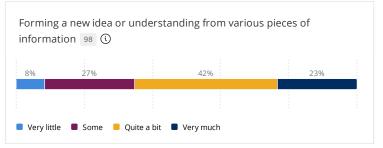

## Higher-Order Learning, Reflective & Integrative Learning

This page displays feature findings for how important reflective and integrative learning is to faculty that the typical students do (#25) and how much higher-order learning they emphasize (#29b-e) in their selected course section.

## In your selected course section, how important is it to you that the typical student do the following?

Response options: Very important, Important, Somewhat important, Not important















In your selected course section, how much does the coursework emphasize the following?

Response options: Very much, Quite a bit, Some, Very little