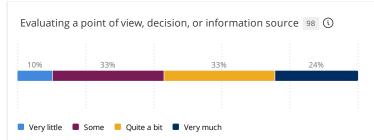

## Higher-Order Learning, Reflective & Integrative Learning

This page displays feature findings for how important reflective and integrative learning is to faculty that the typical students do (#25) and how much higher-order learning they emphasize (#29b-e) in their selected course section.

## In your selected course section, how important is it to you that the typical student do the following?

Response options: Very important, Important, Somewhat important, Not important















In your selected course section, how much does the coursework emphasize the following?

Response options: Very much, Quite a bit, Some, Very little