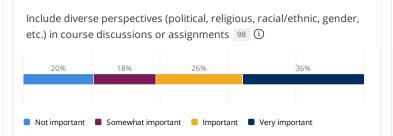

## In your selected course section, how important is it to you that the typical student do the following?

Response options: Very important, Important, Somewhat important, Not important

In your selected course section, how much does the coursework emphasize the following?