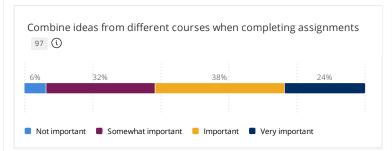

## In your selected course section, how important is it to you that the typical student do the following?

Response options: Very important, Important, Somewhat important, Not important

In your selected course section, how much does the coursework emphasize the following?