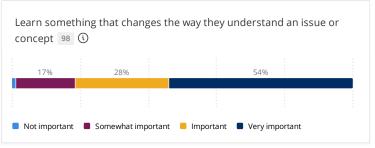

## In your selected course section, how important is it to you that the typical student do the following?

Response options: Very important, Important, Somewhat important, Not important

In your selected course section, how much does the coursework emphasize the following?