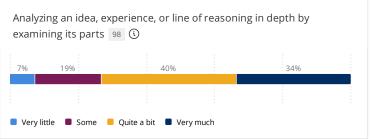

## Higher-Order Learning, Reflective & Integrative Learning

This page displays feature findings for how important reflective and integrative learning is to faculty that the typical students do (#25) and how much higher-order learning they emphasize (#29b-e) in their selected course section.

## In your selected course section, how important is it to you that the typical student do the following?

Response options: Very important, Important, Somewhat important, Not important















In your selected course section, how much does the coursework emphasize the following?

Response options: Very much, Quite a bit, Some, Very little