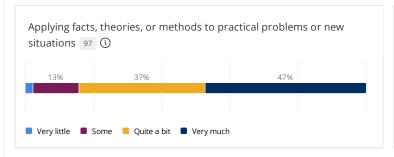

## In your selected course section, how important is it to you that the typical student do the following?

Response options: Very important, Important, Somewhat important, Not important

In your selected course section, how much does the coursework emphasize the following?

Response options: Very much, Quite a bit, Some, Very little