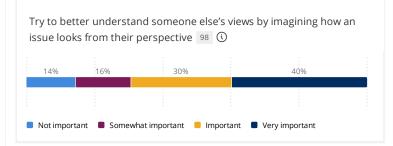

## In your selected course section, how important is it to you that the typical student do the following?

Response options: Very important, Important, Somewhat important, Not important

In your selected course section, how much does the coursework emphasize the following?