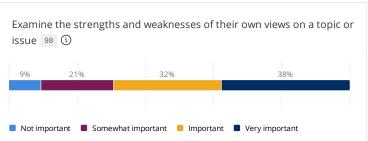

## In your selected course section, how important is it to you that the typical student do the following?

Response options: Very important, Important, Somewhat important, Not important

In your selected course section, how much does the coursework emphasize the following?