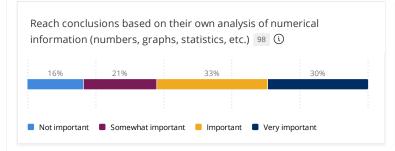

## In your selected course section, how important is it to you that the typical student do the following?

Response options: Very important, Important, Somewhat important, Not important