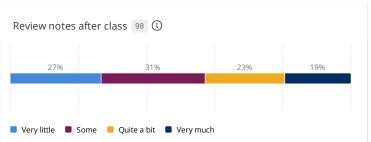

## In your selected course section, how much do you encourage students to do the following?

Response options: Very much, Quite a bit, Some, Very little