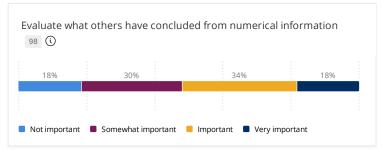

## In your selected course section, how important is it to you that the typical student do the following?

Response options: Very important, Important, Somewhat important, Not important