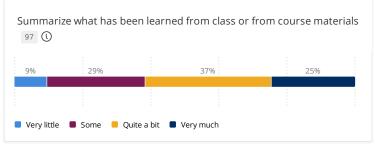

## In your selected course section, how much do you encourage students to do the following?

Response options: Very much, Quite a bit, Some, Very little