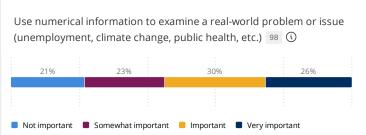

## In your selected course section, how important is it to you that the typical student do the following?

Response options: Very important, Important, Somewhat important, Not important