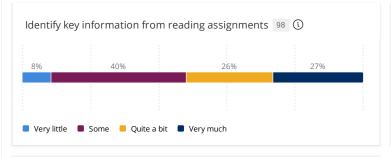

## In your selected course section, how much do you encourage students to do the following?

Response options: Very much, Quite a bit, Some, Very little