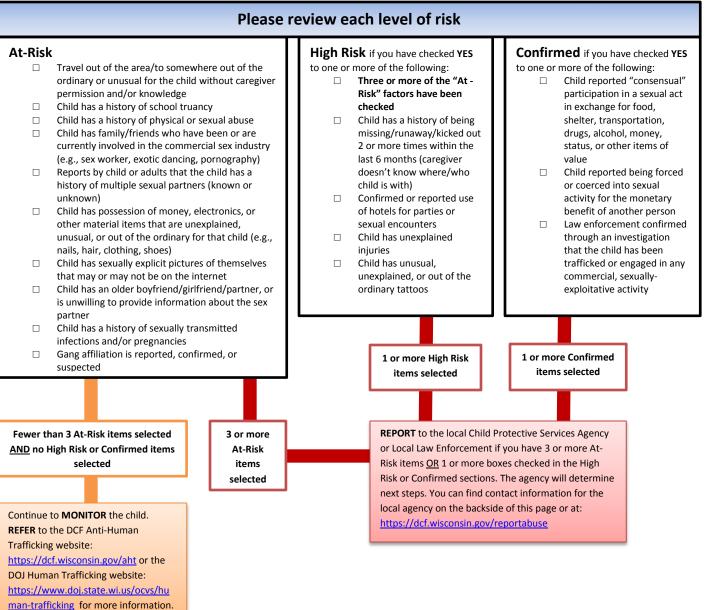

## Wisconsin Child Sex Trafficking and Exploitation Indicator and Response Guide

The Wisconsin Child Sex Trafficking and Exploitation Indicator and Response Guide should be consulted if you have concerns that a child or youth you have contact with is being sexually trafficked or exploited. Review the indicators in this guide and follow the directions for the appropriate response. This indicator and response guide also alerts the reader to indicators or potential red flags that should continue to be monitored.

Sex trafficking and sexual exploitation are both forms of child abuse, even if the perpetrator is unrelated to the child. Although sex trafficking and sexual exploitation share similar elements, they have distinct differences, as noted below:

Sex Trafficking of a Child involves another person benefitting from forcing, defrauding, or coercing a child into a commercial sex act with another person (s.948.051 Wis. Stat.).

Sexual Exploitation of a Child involves forcing, defrauding, or coercing a child to engage in a sexually explicit way for the purposes of recording, displaying, and/or distributing the recording (<u>s.948.05 Wis.</u> Stat.).