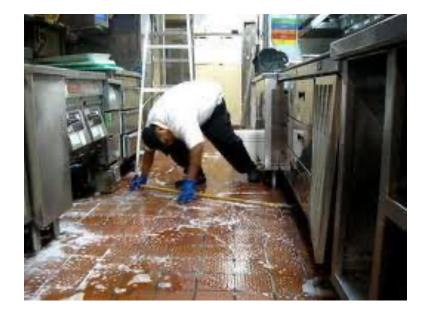

#### Data entry or working on a computer







### Cleaning





#### Working in an office





#### **Delivering mail or packages**







#### Working in a store or hanging clothes





#### Filing or putting papers in order





## Working with individuals who are elderly or who need help





#### Working with children







#### Working in a restaurant





#### Working in a library





#### Working in a museum





#### **Sorting items**





#### Working by myself or where it is quiet





#### **Construction or home remodeling**





#### Working on a farm







#### Working with animals





#### **Working with others**





#### **Stocking shelves in a store**





#### Landscaping or working outside





#### Working with food





# Putting things in boxes or putting things together







#### I like to have a routine