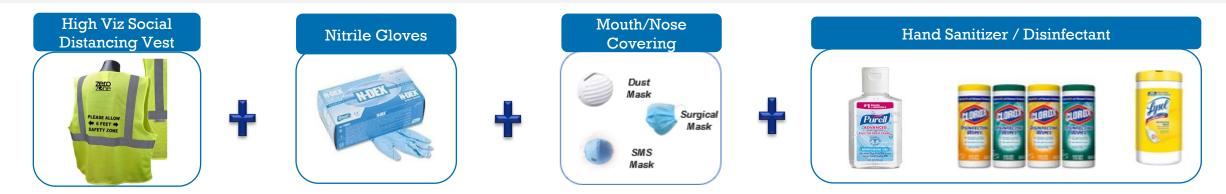

## **FSV Driver Delivery Detailed Safety Process**

To minimize safety risk, service representatives will be provided appropriate Personal Protective Equipment (PPE) and disinfectant products to service each customer and machines.

In addition to PPE, service representatives are expected to use Social Distancing guidelines to minimize contact with others. Full-service vending machines will continue to be serviced. However depending on sales, fill capacities and frequency may be adjusted.

- Pre build order, 1 trip per machine(s)
- Hand Sanitizer, sanitizer wipes, gloves, PPE
  - Disinfectant: Sodium Hypochlorite solution (bleach)
- Wipe down touchpoints on machine throw away wipe
- Fill machine
- Back to truck Sanitize equipment and wash hands